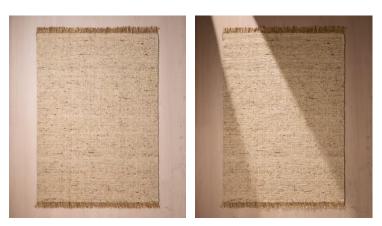

# Porter Rug, 170 x 240cm

€890 Regular price €757 Member price

Natural variations in the wool and jute mean every rug has a unique depth of texture.

Soho Roc House is known for its calming interiors and sea views, and the design of our Porter rug draws inspiration from its neutral decor. Natural, undyed wool and jute yarns are artfully woven together by hand to form its versatile design.

### Details

Assembled size: 170 x 240cm Assembly required: No Composition: 64% Jute, 36% Wool

**Care instructions**: Vacuum regularly on a low setting. Blot spills immediately with a soft, dry cloth and spot clean with mild soap if necessary. Do not dry clean. Avoid placing your rug in direct sunlight. Rotate occasionally to ensure even wear, and clip any loose ends with scissors. If the rug gets wet, place it on a flat surface to dry.