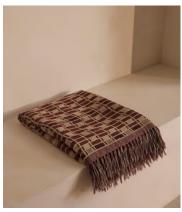

## Erin Throw

€335 Regular price

€285 Member price

An undulating checked pattern first hand-drawn in-house is now reimagined in a silk and wool-blend jacquard.

The cosy silhouette of our Erin throw is inspired by the calming, neutral interiors of Soho Roc House. Finished with a wavy checked pattern, its silhouette is spun from a blend of wool and wild Tussar silk that's characterised by natural, subtle nuances in its natural colouring to make each piece unique.