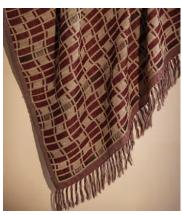

## Erin Throw

€335 Regular price

€285 Member price

An undulating checked pattern first hand-drawn in-house is now reimagined in a silk and wool-blend jacquard.

The cosy silhouette of our Erin throw is inspired by the calming, neutral interiors of Soho Roc House. Finished with a wavy checked pattern, its silhouette is spun from a blend of wool and wild Tussar silk that's characterised by natural, subtle nuances in its natural colouring to make each piece unique.