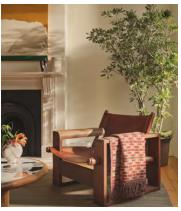

## Erin Throw

€335 Regular price

€285 Member price

An undulating checked pattern first hand-drawn in-house is now reimagined in a silk and wool-blend jacquard.

The cosy silhouette of our Erin throw is inspired by the calming, neutral interiors of Soho Roc House. Finished with a wavy checked pattern, its silhouette is spun from a blend of wool and wild Tussar silk that's characterised by natural, subtle nuances in its natural colouring to make each piece unique.