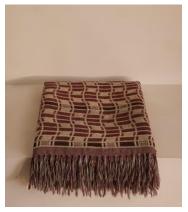

## Erin Throw

€335 Regular price

€285 Member price

An undulating checked pattern first hand-drawn in-house is now reimagined in a silk and wool-blend jacquard.

The cosy silhouette of our Erin throw is inspired by the calming, neutral interiors of Soho Roc House. Finished with a wavy checked pattern, its silhouette is spun from a blend of wool and wild Tussar silk that's characterised by natural, subtle nuances in its natural colouring to make each piece unique.