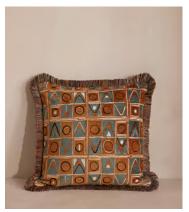

## Lumi Square Cushion

€290 Regular price

€247 Member price

A bold geometric pattern is rendered in a cosy chenille jacquard with tonal, multi-coloured fringing.

Inspired by the famous tiles found lining the streets of Lisbon in Portugal, the geometric jacquard of our Lumi cushion started out as a hand-drawn pattern.