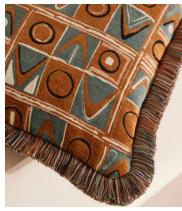

## Lumi Square Cushion

€290 Regular price

€247 Member price

A bold geometric pattern is rendered in a cosy chenille jacquard with tonal, multi-coloured fringing.

Inspired by the famous tiles found lining the streets of Lisbon in Portugal, the geometric jacquard of our Lumi cushion started out as a hand-drawn pattern.

## **Details**

Assembled size: 50 x 50cm Assembly required: No

Composition: 46% Viscose, 40% Cotton, 14% Polyester , Inner: 95%

Feather, 5% Down

Care instructions: Spot Clean Only