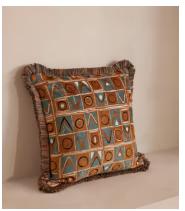

## Lumi Square Cushion

€290 Regular price

€247 Member price

A bold geometric pattern is rendered in a cosy chenille jacquard with tonal, multi-coloured fringing.

Inspired by the famous tiles found lining the streets of Lisbon in Portugal, the geometric jacquard of our Lumi cushion started out as a hand-drawn pattern.