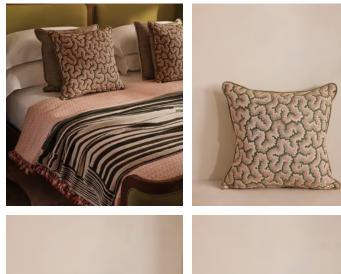

# Lophelia Square Cushion

€290 Regular price €247 Member price

A geometric, woven jacquard pattern is complemented by a rich, sage velvet backing and tonal piping.

Inspired by the rich velvets seen throughout Soho House 76 Dean Street, the Lophelia cushion is backed with a sage-coloured velvet that matches back to our made-to-order palette. At the front, a soft, woven jacquard is surrounded with a matching piped trim.