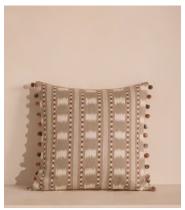

## Lando Square Cushion, Blush

€280 Regular price

€238 Member price

A pom-pom trim and tonal velvet back complements the ikat jacquard in warm, pink tones.

Inspired by the cosy textiles, woven patterns and warm colours of Soho House Barcelona, the Lando cushion is made from a cotton and linenblend jacquard backed with tonal velvet.