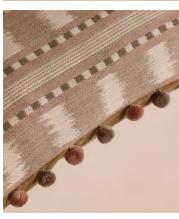

## Lando Square Cushion, Blush

€280 Regular price

€238 Member price

A pom-pom trim and tonal velvet back complements the ikat jacquard in warm, pink tones.

Inspired by the cosy textiles, woven patterns and warm colours of Soho House Barcelona, the Lando cushion is made from a cotton and linenblend jacquard backed with tonal velvet.