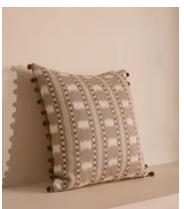

## Lando Square Cushion, Blush

€280 Regular price

€238 Member price

A pom-pom trim and tonal velvet back complements the ikat jacquard in warm, pink tones.

Inspired by the cosy textiles, woven patterns and warm colours of Soho House Barcelona, the Lando cushion is made from a cotton and linenblend jacquard backed with tonal velvet.