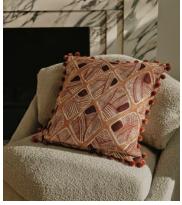

## Ackley Square Cushion

€290 Regular price

€247 Member price

A rich chenille jacquard is characterised by an organic, hand-drawn pattern inspired by traditional tiles.

Inspired by the patterned cushions seen in the bedrooms of Soho House Barcelona, our Ackley cushion is woven from a tactile chenille jacquard that's trimmed with tonal pom-pom detailing around its border.