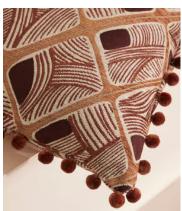

## Ackley Square Cushion

€290 Regular price

€247 Member price

A rich chenille jacquard is characterised by an organic, hand-drawn pattern inspired by traditional tiles.

Inspired by the patterned cushions seen in the bedrooms of Soho House Barcelona, our Ackley cushion is woven from a tactile chenille jacquard that's trimmed with tonal pom-pom detailing around its border.