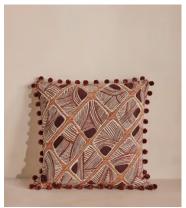

## Ackley Square Cushion

€290 Regular price

€247 Member price

A rich chenille jacquard is characterised by an organic, hand-drawn pattern inspired by traditional tiles.

Inspired by the patterned cushions seen in the bedrooms of Soho House Barcelona, our Ackley cushion is woven from a tactile chenille jacquard that's trimmed with tonal pom-pom detailing around its border.