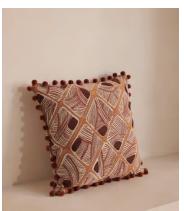

## Ackley Square Cushion

€290 Regular price

€247 Member price

A rich chenille jacquard is characterised by an organic, hand-drawn pattern inspired by traditional tiles.

Inspired by the patterned cushions seen in the bedrooms of Soho House Barcelona, our Ackley cushion is woven from a tactile chenille jacquard that's trimmed with tonal pom-pom detailing around its border.