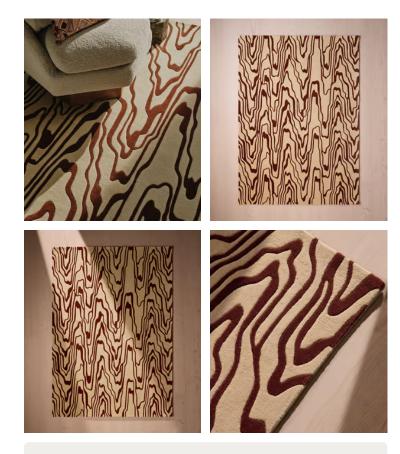

# Griffiths Rug Rust, 170 x 240cm

€1,550 Regular price €1,318 Member price

Abstract, hand-tufted lines are inspired by the unique patterns seen on the surface of wood.

Inspired by Soho House Berlin, which contrasts playful patterns and wooden details against an industrial backdrop, the Griffiths rug is characterised by a bold, organic pattern reminiscent of wood grain. Its warm rust colouring is designed to complement our made-to-order palette.