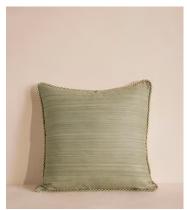

## Florence Square Cushion, Sage

€250 Regular price €213 Member price

Made in the UK from a tactile silk in contrasting colours on the front and back.

Designed to be used as a versatile layering piece, whether piled up on sofas or beds, our Florence cushion is made from silk for a two-tone silhouette. Surrounding its square profile, a twisted cord trim mirrors similar finishes seen throughout our Houses.

## **Details**

**Assembled size**: 50 x 50cm **Assembly required**: No

Composition: 100% Silk, Inner: 95% Feather, 5% Down

Care instructions: Spot Clean Only