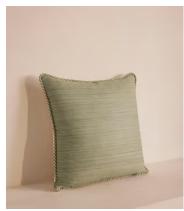

## Florence Square Cushion, Sage

€250 Regular price €213 Member price

Made in the UK from a tactile silk in contrasting colours on the front and back.

Designed to be used as a versatile layering piece, whether piled up on sofas or beds, our Florence cushion is made from silk for a two-tone silhouette. Surrounding its square profile, a twisted cord trim mirrors similar finishes seen throughout our Houses.

## **Details**

**Assembled size**: 50 x 50cm **Assembly required**: No

Composition: 100% Silk, Inner: 95% Feather, 5% Down

Care instructions: Spot Clean Only