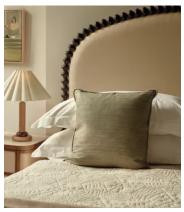

## Florence Square Cushion, Sage

€250 Regular price €213 Member price

Made in the UK from a tactile silk in contrasting colours on the front and back.

Designed to be used as a versatile layering piece, whether piled up on sofas or beds, our Florence cushion is made from silk for a two-tone silhouette. Surrounding its square profile, a twisted cord trim mirrors similar finishes seen throughout our Houses.