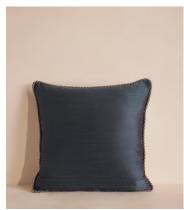

## Florence Square Cushion, Rose

€245 Regular price €208 Member price

Made in the UK from a tactile silk in contrasting colours on the front and back.

Designed to be used as a versatile layering piece, whether piled up on sofas or beds, our Florence cushion is made from silk for a two-tone silhouette. Surrounding its square profile, a twisted cord trim mirrors similar finishes seen throughout our Houses.