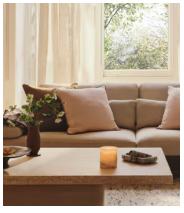

## Florence Square Cushion, Rose

€245 Regular price €208 Member price

Made in the UK from a tactile silk in contrasting colours on the front and back.

Designed to be used as a versatile layering piece, whether piled up on sofas or beds, our Florence cushion is made from silk for a two-tone silhouette. Surrounding its square profile, a twisted cord trim mirrors similar finishes seen throughout our Houses.