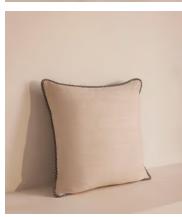

## Florence Square Cushion, Rose

€245 Regular price €208 Member price

Made in the UK from a tactile silk in contrasting colours on the front and back.

Designed to be used as a versatile layering piece, whether piled up on sofas or beds, our Florence cushion is made from silk for a two-tone silhouette. Surrounding its square profile, a twisted cord trim mirrors similar finishes seen throughout our Houses.