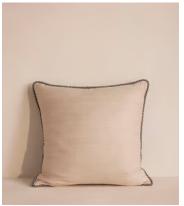

## Florence Square Cushion, Rose

€245 Regular price €208 Member price

Made in the UK from a tactile silk in contrasting colours on the front and back.

Designed to be used as a versatile layering piece, whether piled up on sofas or beds, our Florence cushion is made from silk for a two-tone silhouette. Surrounding its square profile, a twisted cord trim mirrors similar finishes seen throughout our Houses.