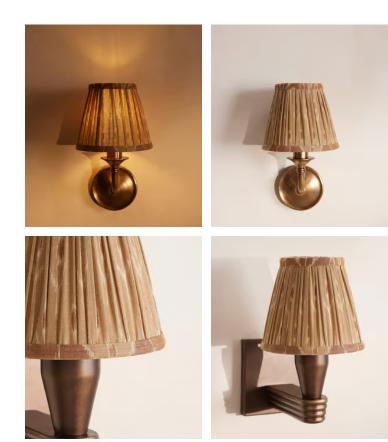

## Mumbai Candle Shade, IKAT, 15cm

€180 Regular price €153 Member price

Available only in small, limited-edition batches, this lampshade is made from vintage silk saris sourced in India.

The patterned finish on this candle lampshade mirrors the styles seen throughout Soho House Mumbai. Made in the UK, its coned silhouette is crafted from pleated silk that the team sourced from vintage saris. Styled with our Alexander lighting range, base not included.