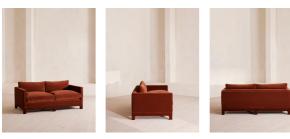

# Ashford Two Seater Sofa, Velvet, Rust

€4,450 Regular

€3,783 Membership

# Product details

Our versatile Ashford sofa references the comfy seating styles seen in DUMBO House in Brooklyn with a deep seat for true relaxation. Fully upholstered in velvet, angular arms lend structute to this contemporary design, resting on solid beech legs.