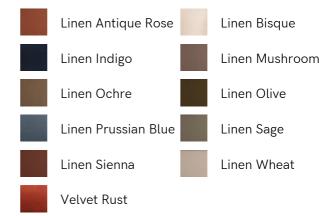

# SOHO HOME







# Ashford Two Seater Sofa, Velvet, Rust

€4,450 Regular

€3,783 Membership

### Available in



## Sizes

Two Seater Sofa, Three Seater Sofa, Four Seater Sofa

# Product details

Our versatile Ashford sofa references the comfy seating styles seen in DUMBO House in Brooklyn with a deep seat for true relaxation. Fully upholstered in velvet, angular arms lend structute to this contemporary design, resting on solid beech legs.

### **Dimensions**

Product dimensions: H83 x W190 x D102cm / H32.7 x

W74.8 x D40.2"

Product weight: 67kg / 147.7lbs

### **Details**

Arm height: 68cm

Care instructions: Professional upholstery

cleaning only

Composition: Frame: FSC certified Birch; Foot: Beech; Filling Foam core wrapped in French duck feather; Fabric: Velvet; Composition; 85% Cotton,

15% Polyester

Fabric: 85% Cotton, 15% Polyester (100% Cotton

Pile)

Feet: Fully upholstered beech frame