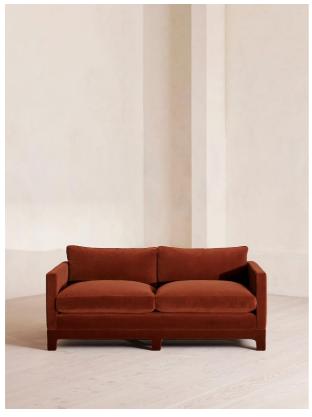

# Ashford Two Seater Sofa, Velvet, Rust

€4,450 Regular

€3,783 Membership

# Product details

Our versatile Ashford sofa references the comfy seating styles seen in DUMBO House in Brooklyn with a deep seat for true relaxation. Fully upholstered in velvet, angular arms lend structute to this contemporary design, resting on solid beech legs.