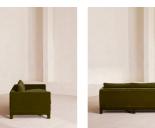

# Ashford Two Seater Sofa, Velvet, Olive

€4,400 Regular

€3,740 Membership

## Product details

Our versatile Ashford sofa references the comfy seating styles seen in DUMBO House in Brooklyn with a deep seat for true relaxation. Fully upholstered in velvet, angular arms lend structute to this contemporary design, resting on solid beech legs.

## **Dimensions**

Product dimensions: H83 x W190 x D102cm / H32.7 x

W74.8 x D40.2"

Product weight: 67kg / 147.7lbs

## **Details**

Arm height: 68cm

Care instructions: Professional upholstery

cleaning only

Composition: Frame: FSC certified Birch; Foot: Beech; Filling Foam core wrapped in French duck feather; Fabric: Velvet; Composition; 85% Cotton,

15% Polyester

Fabric: 85% Cotton, 15% Polyester (100% Cotton

Pile)

Feet: Fully upholstered beech frame

Filling: Feather and foam

Frame: Beech and Engineered Hardwood

Removable cushions: Yes Removable legs: No Seat depth: 64cm Seat height: 50cm Seat width: 170cm Spring count: 15