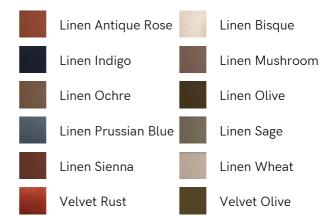

## SOHO HOME











# Ashford Two Seater Sofa, Velvet, Olive

€4,400 Regular

€3,740 Membership

## Available in



## Sizes

Two Seater Sofa, Three Seater Sofa, Four Seater Sofa

## Product details

Our versatile Ashford sofa references the comfy seating styles seen in DUMBO House in Brooklyn with a deep seat for true relaxation. Fully upholstered in velvet, angular arms lend structute to this contemporary design, resting on solid beech legs.

## **Dimensions**

Product dimensions: H83 x W190 x D102cm / H32.7 x

W74.8 x D40.2"

Product weight: 67kg / 147.7lbs

## **Details**

Arm height: 68cm

Care instructions: Professional upholstery

cleaning only

Composition: Frame: FSC certified Birch; Foot: Beech; Filling Foam core wrapped in French duck feather; Fabric: Velvet; Composition; 85% Cotton,

15% Polyester

Fabric: 85% Cotton, 15% Polyester (100% Cotton

Pile)

Feet: Fully upholstered beech frame