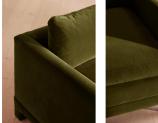

## Product details

Our versatile Ashford sofa references the comfy seating styles seen in DUMBO House in Brooklyn with a deep seat for true relaxation. Fully upholstered in velvet, angular arms lend structute to this contemporary design, resting on solid beech legs.

## **Details**

Arm height: 68cm

Care instructions: Professional upholstery

cleaning only

Composition: Frame: FSC certified Birch; Foot: Beech; Filling Foam core wrapped in French duck feather; Fabric: Velvet; Composition; 85% Cotton,

15% Polyester

Fabric: 85% Cotton, 15% Polyester (100% Cotton

Pile)

Feet: Fully upholstered beech frame

Filling: Feather and foam

Frame: Beech and Engineered Hardwood

Removable cushions: Yes Removable legs: No Seat depth: 64cm Seat height: 50cm Seat width: 170cm Spring count: 15