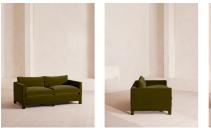

# Ashford Two Seater Sofa, Velvet, Olive

€4,400 Regular

€3,740 Membership

## Product details

Our versatile Ashford sofa references the comfy seating styles seen in DUMBO House in Brooklyn with a deep seat for true relaxation. Fully upholstered in velvet, angular arms lend structute to this contemporary design, resting on solid beech legs.

## **Dimensions**

Product dimensions: H83 x W190 x D102cm / H32.7 x

W74.8 x D40.2"

Product weight: 67kg / 147.7lbs

## **Details**

Arm height: 68cm

Care instructions: Professional upholstery

cleaning only

Composition: Frame: FSC certified Birch; Foot: Beech; Filling Foam core wrapped in French duck feather; Fabric: Velvet; Composition; 85% Cotton,

15% Polyester

Fabric: 85% Cotton, 15% Polyester (100% Cotton

Pile)

Feet: Fully upholstered beech frame

Filling: Feather and foam

Frame: Beech and Engineered Hardwood

Removable cushions: Yes Removable legs: No Seat depth: 64cm Seat height: 50cm Seat width: 170cm Spring count: 15