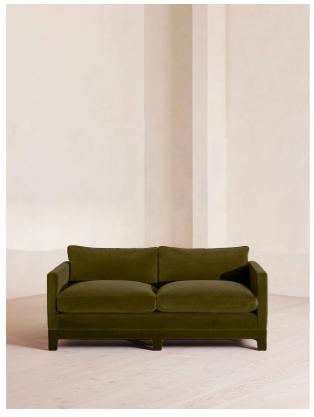

# Ashford Two Seater Sofa, Velvet, Olive

€4,400 Regular

€3,740 Membership

## Product details

Our versatile Ashford sofa references the comfy seating styles seen in DUMBO House in Brooklyn with a deep seat for true relaxation. Fully upholstered in velvet, angular arms lend structute to this contemporary design, resting on solid beech legs.

## **Dimensions**

Product dimensions: H83 x W190 x D102cm / H32.7 x

W74.8 x D40.2"

Product weight: 67kg / 147.7lbs

## **Details**

Arm height: 68cm

Care instructions: Professional upholstery

cleaning only

Composition: Frame: FSC certified Birch; Foot: Beech; Filling Foam core wrapped in French duck feather; Fabric: Velvet; Composition; 85% Cotton,

15% Polyester

Fabric: 85% Cotton, 15% Polyester (100% Cotton

Pile)

Feet: Fully upholstered beech frame

Filling: Feather and foam

Frame: Beech and Engineered Hardwood

Removable cushions: Yes Removable legs: No Seat depth: 64cm Seat height: 50cm Seat width: 170cm Spring count: 15