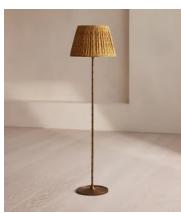

## Mumbai Floor Shade, 45cm

€490 Regular price €417 Member price

Available only in small, limited-edition batches, this lampshade is made from vintage silk saris sourced in India.

The patterned finish on this candle lampshade mirrors the styles seen throughout Soho House Mumbai. Made in the UK, its coned silhouette is crafted from pleated silk that the team sourced from vintage saris. Styled with our Alexander lighting range, base not included.

## **Dimensions**

**Dimensions:** H31 x W45 x D45cm / H12 x W18 x D18"

Weight: 1kg / 2.2lbs

Packaged dimensions:  $H50 \times W50 \times D50 \text{cm} / H19.7 \times W19.7 \times D19.7$ "

Packaged weight: 1kg / 2.2lbs