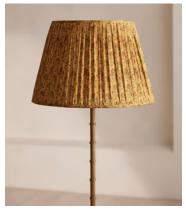

## Mumbai Floor Shade, 45cm

€490 Regular price €417 Member price

Available only in small, limited-edition batches, this lampshade is made from vintage silk saris sourced in India.

The patterned finish on this candle lampshade mirrors the styles seen throughout Soho House Mumbai. Made in the UK, its coned silhouette is crafted from pleated silk that the team sourced from vintage saris. Styled with our Alexander lighting range, base not included.

## **Details**

Assembly required: No

**Lighting Certification UK**: CE

Shade dimensions: H31 x D45cm

**Care instructions**: Clean with a soft dry cloth only. Do not use polishing agents, harsh chemicals or abrasive cleaners as they may damage the