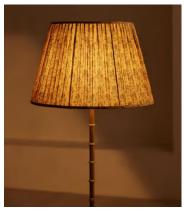

## Mumbai Floor Shade, 45cm

€490 Regular price €417 Member price

Available only in small, limited-edition batches, this lampshade is made from vintage silk saris sourced in India.

The patterned finish on this candle lampshade mirrors the styles seen throughout Soho House Mumbai. Made in the UK, its coned silhouette is crafted from pleated silk that the team sourced from vintage saris. Styled with our Alexander lighting range, base not included.

## **Details**

Assembly required: No

**Lighting Certification UK**: CE

Shade dimensions: H31 x D45cm

**Care instructions**: Clean with a soft dry cloth only. Do not use polishing agents, harsh chemicals or abrasive cleaners as they may damage the