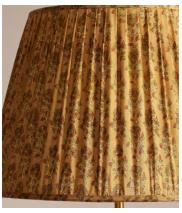

## Mumbai Floor Shade, 45cm

€490 Regular price €417 Member price

Available only in small, limited-edition batches, this lampshade is made from vintage silk saris sourced in India.

The patterned finish on this candle lampshade mirrors the styles seen throughout Soho House Mumbai. Made in the UK, its coned silhouette is crafted from pleated silk that the team sourced from vintage saris. Styled with our Alexander lighting range, base not included.