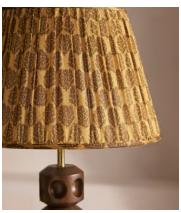

## Mumbai Table Shade, 35cm

€325 Regular price €276 Member price

Available only in small, limited-edition batches, this lampshade is made from vintage silk saris sourced in India.

The patterned finish on this candle lampshade mirrors the styles seen throughout Soho House Mumbai. Made in the UK, its coned silhouette is crafted from pleated silk that the team sourced from vintage saris. Styled with our Alexander lighting range, base not included.

## **Details**

Assembly required: No

**Lighting Certification UK**: CE

Shade dimensions: H23 x D35cm

**Care instructions**: Clean with a soft dry cloth only. Do not use polishing agents, harsh chemicals or abrasive cleaners as they may damage the