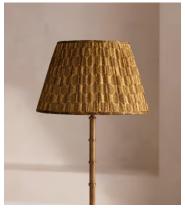

## Mumbai Table Shade, 35cm

€325 Regular price €276 Member price

Available only in small, limited-edition batches, this lampshade is made from vintage silk saris sourced in India.

The patterned finish on this candle lampshade mirrors the styles seen throughout Soho House Mumbai. Made in the UK, its coned silhouette is crafted from pleated silk that the team sourced from vintage saris. Styled with our Alexander lighting range, base not included.

## **Details**

Assembly required: No

**Lighting Certification UK**: CE

Shade dimensions: H23 x D35cm

**Care instructions**: Clean with a soft dry cloth only. Do not use polishing agents, harsh chemicals or abrasive cleaners as they may damage the