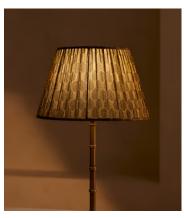

## Mumbai Table Shade, 35cm

€325 Regular price €276 Member price

Available only in small, limited-edition batches, this lampshade is made from vintage silk saris sourced in India.

The patterned finish on this candle lampshade mirrors the styles seen throughout Soho House Mumbai. Made in the UK, its coned silhouette is crafted from pleated silk that the team sourced from vintage saris. Styled with our Alexander lighting range, base not included.

## **Details**

Assembly required: No

**Lighting Certification UK**: CE

Shade dimensions: H23 x D35cm

**Care instructions**: Clean with a soft dry cloth only. Do not use polishing agents, harsh chemicals or abrasive cleaners as they may damage the