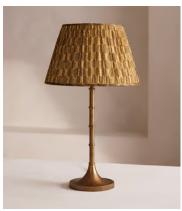

## Mumbai Table Shade, 35cm

€325 Regular price €276 Member price

Available only in small, limited-edition batches, this lampshade is made from vintage silk saris sourced in India.

The patterned finish on this candle lampshade mirrors the styles seen throughout Soho House Mumbai. Made in the UK, its coned silhouette is crafted from pleated silk that the team sourced from vintage saris. Styled with our Alexander lighting range, base not included.

## **Details**

Assembly required: No

**Lighting Certification UK**: CE

Shade dimensions: H23 x D35cm

**Care instructions**: Clean with a soft dry cloth only. Do not use polishing agents, harsh chemicals or abrasive cleaners as they may damage the