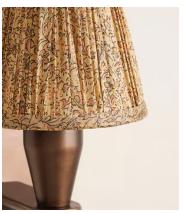

## Mumbai Candle Shade, 15cm

€180 Regular price €153 Member price

Available only in small, limited-edition batches, this lampshade is made from vintage silk saris sourced in India.

The patterned finish on this candle lampshade mirrors the styles seen throughout Soho House Mumbai. Made in the UK, its coned silhouette is crafted from pleated silk that the team sourced from vintage saris. Styled with our Alexander lighting range, base not included.