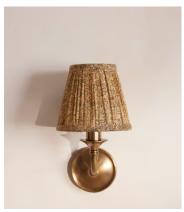

## Mumbai Candle Shade, 15cm

€180 Regular price €153 Member price

Available only in small, limited-edition batches, this lampshade is made from vintage silk saris sourced in India.

The patterned finish on this candle lampshade mirrors the styles seen throughout Soho House Mumbai. Made in the UK, its coned silhouette is crafted from pleated silk that the team sourced from vintage saris. Styled with our Alexander lighting range, base not included.