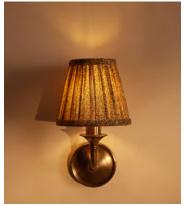

## Mumbai Candle Shade, 15cm

€180 Regular price €153 Member price

Available only in small, limited-edition batches, this lampshade is made from vintage silk saris sourced in India.

The patterned finish on this candle lampshade mirrors the styles seen throughout Soho House Mumbai. Made in the UK, its coned silhouette is crafted from pleated silk that the team sourced from vintage saris. Styled with our Alexander lighting range, base not included.