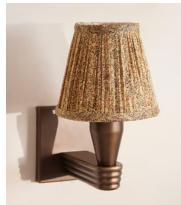

## Mumbai Candle Shade, 15cm

€180 Regular price €153 Member price

Available only in small, limited-edition batches, this lampshade is made from vintage silk saris sourced in India.

The patterned finish on this candle lampshade mirrors the styles seen throughout Soho House Mumbai. Made in the UK, its coned silhouette is crafted from pleated silk that the team sourced from vintage saris. Styled with our Alexander lighting range, base not included.