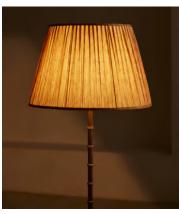

## Dean Street Floor Shade, 45cm

€490 Regular price €417 Member price

Using vintage silk saris hand-selected in India, this shade is crafted in the UK in small, limited-edition batches.

Inspired by the interiors of Soho House 76 Dean Street, this shade is made in the UK from pleated silk sourced from vintage saris. Styled with our Alexander lighting range, base not included.

## **Details**

**Assembly required**: No

Lighting Certification UK: CE

**Shade dimensions**: H31 x D45cm

**Care instructions**: Clean with a soft dry cloth only. Do not use polishing agents, harsh chemicals or abrasive cleaners as they may damage the finish.