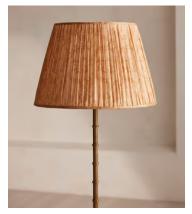

## Dean Street Floor Shade, 45cm

€490 Regular price €417 Member price

Using vintage silk saris hand-selected in India, this shade is crafted in the UK in small, limited-edition batches.

Inspired by the interiors of Soho House 76 Dean Street, this shade is made in the UK from pleated silk sourced from vintage saris. Styled with our Alexander lighting range, base not included.

## **Details**

**Assembly required**: No

Lighting Certification UK: CE

**Shade dimensions**: H31 x D45cm

**Care instructions**: Clean with a soft dry cloth only. Do not use polishing agents, harsh chemicals or abrasive cleaners as they may damage the finish.