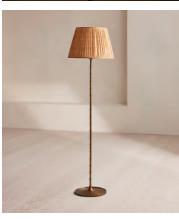

## Dean Street Floor Shade, 45cm

€490 Regular price €417 Member price

Using vintage silk saris hand-selected in India, this shade is crafted in the UK in small, limited-edition batches.

Inspired by the interiors of Soho House 76 Dean Street, this shade is made in the UK from pleated silk sourced from vintage saris. Styled with our Alexander lighting range, base not included.

## **Details**

**Assembly required**: No

Lighting Certification UK: CE

**Shade dimensions**: H31 x D45cm

**Care instructions**: Clean with a soft dry cloth only. Do not use polishing agents, harsh chemicals or abrasive cleaners as they may damage the finish.