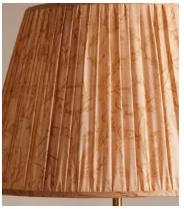

## Dean Street Floor Shade, 45cm

€490 Regular price €417 Member price

Using vintage silk saris hand-selected in India, this shade is crafted in the UK in small, limited-edition batches.

Inspired by the interiors of Soho House 76 Dean Street, this shade is made in the UK from pleated silk sourced from vintage saris. Styled with our Alexander lighting range, base not included.

## **Details**

**Assembly required**: No

Lighting Certification UK: CE

**Shade dimensions**: H31 x D45cm

**Care instructions**: Clean with a soft dry cloth only. Do not use polishing agents, harsh chemicals or abrasive cleaners as they may damage the finish.