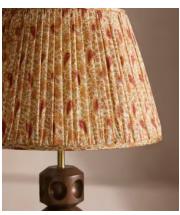

## Dean Street Table Shade, 35cm

€325 Regular price €276 Member price

Using vintage silk saris hand-selected in India, this shade is crafted in the UK in small, limited-edition batches.

Inspired by the interiors of Soho House 76 Dean Street, this shade is made in the UK from pleated silk sourced from vintage saris. Styled with our Alexander lighting range, base not included.