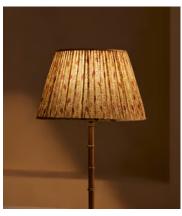

## Dean Street Table Shade, 35cm

€325 Regular price €276 Member price

Using vintage silk saris hand-selected in India, this shade is crafted in the UK in small, limited-edition batches.

Inspired by the interiors of Soho House 76 Dean Street, this shade is made in the UK from pleated silk sourced from vintage saris. Styled with our Alexander lighting range, base not included.