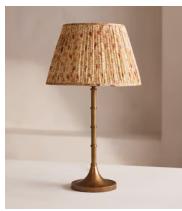

## Dean Street Table Shade, 35cm

€325 Regular price €276 Member price

Using vintage silk saris hand-selected in India, this shade is crafted in the UK in small, limited-edition batches.

Inspired by the interiors of Soho House 76 Dean Street, this shade is made in the UK from pleated silk sourced from vintage saris. Styled with our Alexander lighting range, base not included.