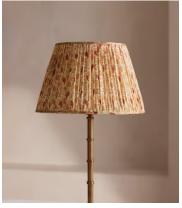

## Dean Street Table Shade, 35cm

€325 Regular price €276 Member price

Using vintage silk saris hand-selected in India, this shade is crafted in the UK in small, limited-edition batches.

Inspired by the interiors of Soho House 76 Dean Street, this shade is made in the UK from pleated silk sourced from vintage saris. Styled with our Alexander lighting range, base not included.