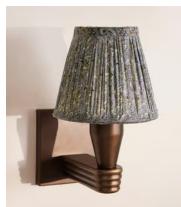

## Dean Street Candle Shade, 15cm

€180 Regular price €153 Member price

Using vintage silk saris hand-selected in India, this shade is crafted in the UK in small, limited-edition batches.

Inspired by the interiors of Soho House 76 Dean Street, this shade is made in the UK from pleated silk sourced from vintage saris. Styled with our Alexander lighting range, base not included.

## **Dimensions**

Dimensions: H14 x W15 x D15cm / H6 x W6 x D6"

Weight: 1kg / 2.2lbs

**Packaged dimensions:** H35 x W35 x D35cm / H13.8 x W13.8 x D13.8"

Packaged weight: 1kg / 2.2lbs

## **Details**

Assembly required: No
Lighting Certification US: UL
Shade dimensions: H14 x D15cm

**Care instructions**: Clean with a soft dry cloth only. Do not use polishing agents, harsh chemicals or abrasive cleaners as they may damage the finish.