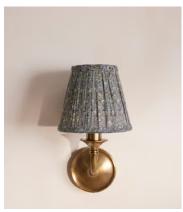

## Dean Street Candle Shade, 15cm

€180 Regular price €153 Member price

Using vintage silk saris hand-selected in India, this shade is crafted in the UK in small, limited-edition batches.

Inspired by the interiors of Soho House 76 Dean Street, this shade is made in the UK from pleated silk sourced from vintage saris. Styled with our Alexander lighting range, base not included.

## **Dimensions**

Dimensions: H14 x W15 x D15cm / H6 x W6 x D6"

Weight: 1kg / 2.2lbs

**Packaged dimensions:** H35 x W35 x D35cm / H13.8 x W13.8 x D13.8"

Packaged weight: 1kg / 2.2lbs

## **Details**

Assembly required: No
Lighting Certification US: UL
Shade dimensions: H14 x D15cm

**Care instructions**: Clean with a soft dry cloth only. Do not use polishing agents, harsh chemicals or abrasive cleaners as they may damage the finish.