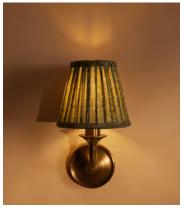

## Dean Street Candle Shade, 15cm

€180 Regular price €153 Member price

Using vintage silk saris hand-selected in India, this shade is crafted in the UK in small, limited-edition batches.

Inspired by the interiors of Soho House 76 Dean Street, this shade is made in the UK from pleated silk sourced from vintage saris. Styled with our Alexander lighting range, base not included.

## **Dimensions**

Dimensions: H14 x W15 x D15cm / H6 x W6 x D6"

Weight: 1kg / 2.2lbs

**Packaged dimensions:** H35 x W35 x D35cm / H13.8 x W13.8 x D13.8"

Packaged weight: 1kg / 2.2lbs

## **Details**

Assembly required: No
Lighting Certification US: UL
Shade dimensions: H14 x D15cm

**Care instructions**: Clean with a soft dry cloth only. Do not use polishing agents, harsh chemicals or abrasive cleaners as they may damage the finish.