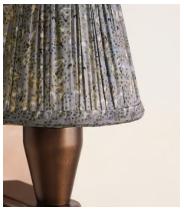

## Dean Street Candle Shade, 15cm

€180 Regular price €153 Member price

Using vintage silk saris hand-selected in India, this shade is crafted in the UK in small, limited-edition batches.

Inspired by the interiors of Soho House 76 Dean Street, this shade is made in the UK from pleated silk sourced from vintage saris. Styled with our Alexander lighting range, base not included.

## **Dimensions**

Dimensions: H14 x W15 x D15cm / H6 x W6 x D6"

Weight: 1kg / 2.2lbs

**Packaged dimensions:** H35 x W35 x D35cm / H13.8 x W13.8 x D13.8"

Packaged weight: 1kg / 2.2lbs

## **Details**

Assembly required: No
Lighting Certification US: UL
Shade dimensions: H14 x D15cm

**Care instructions**: Clean with a soft dry cloth only. Do not use polishing agents, harsh chemicals or abrasive cleaners as they may damage the finish.