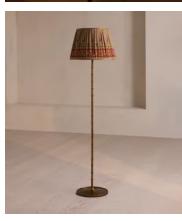

## SOHO HOME









## Barcelona Floor Shade, 45cm

€490 Regular price €417 Member price

Available only in small, limited-edition batches, this lampshade is made from vintage silk saris sourced in India.

The patterned finish on this candle lampshade mirrors the styles seen throughout Soho House Barcelona. Made in the UK, its coned silhouette is crafted from pleated silk that the team sourced from vintage saris.

Styled with our Alexander lighting range, base not included.

## **Dimensions**

Dimensions: H30 x W45 x D30cm / H12 x W18 x D12"

Weight: 1kg / 2.2lbs

Packaged weight: 1kg / 2.2lbs

## **Details**

**Care instructions**: Clean with a soft dry cloth only. Do not use polishing agents, harsh chemicals or abrasive cleaners as they may damage the finish.