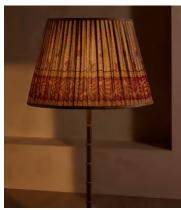

## Barcelona Floor Shade, 45cm

€490 Regular price €417 Member price

Available only in small, limited-edition batches, this lampshade is made from vintage silk saris sourced in India.

The patterned finish on this candle lampshade mirrors the styles seen throughout Soho House Barcelona. Made in the UK, its coned silhouette is crafted from pleated silk that the team sourced from vintage saris.