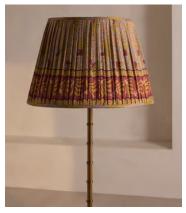

## Barcelona Floor Shade, 45cm

€490 Regular price €417 Member price

Available only in small, limited-edition batches, this lampshade is made from vintage silk saris sourced in India.

The patterned finish on this candle lampshade mirrors the styles seen throughout Soho House Barcelona. Made in the UK, its coned silhouette is crafted from pleated silk that the team sourced from vintage saris.