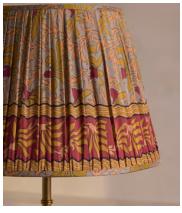

## Barcelona Floor Shade, 45cm

€490 Regular price €417 Member price

Available only in small, limited-edition batches, this lampshade is made from vintage silk saris sourced in India.

The patterned finish on this candle lampshade mirrors the styles seen throughout Soho House Barcelona. Made in the UK, its coned silhouette is crafted from pleated silk that the team sourced from vintage saris.