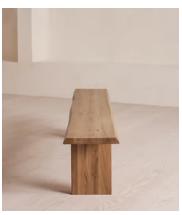

# Matis Bench, Brown Oak, 280cm

€2,450 Regular price €2,083 Member price

Made to order in oak wood distinguished by a characteristic live edge with natural knots and cracks.

Designed to sit alongside our Matis dining table, this bench is crafted from oak wood in a range of oiled finishes. Its design is characterised by raw details that echo the rustic setting of Soho Farmhouse, with no two pieces exactly alike.

#### **Details**

Assembly required: Yes

Composition: Solid European Oak

Finish: Brown Oak Removable legs: Yes Seat depth: 35cm Seat height: 45cm Seat width: 280cm

Under seat clearance: 41cm

**Care instructions**: Dust often using a clean, soft, dry and lint-free cloth. Blot spills immediately and wipe with a clean, damp, cloth. We do not recommend the use of chemical cleansers, abrasives or furniture polish. Avoid contact with water and other liquids.