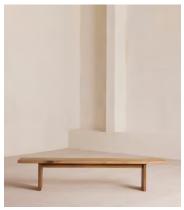

# Matis Bench, Brown Oak, 280cm

€2,450 Regular price €2,083 Member price

Made to order in oak wood distinguished by a characteristic live edge with natural knots and cracks.

Designed to sit alongside our Matis dining table, this bench is crafted from oak wood in a range of oiled finishes. Its design is characterised by raw details that echo the rustic setting of Soho Farmhouse, with no two pieces exactly alike.

### **Dimensions**

Dimensions: H45 x W280 x D35cm / H18 x W110 x D14"

Weight: 36kg / 79.4lbs
Number of boxes: 2

Box 1: H11 x W287 x D42cm / H4.3 x W113 x D16.5"
 Box 2: H11 x W48 x D34cm / H4.3 x W18.9 x D13.4"