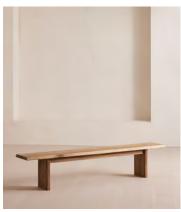

# Matis Bench, Brown Oak, 280cm

€2,450 Regular price €2,083 Member price

Made to order in oak wood distinguished by a characteristic live edge with natural knots and cracks.

Designed to sit alongside our Matis dining table, this bench is crafted from oak wood in a range of oiled finishes. Its design is characterised by raw details that echo the rustic setting of Soho Farmhouse, with no two pieces exactly alike.

### **Dimensions**

Dimensions: H45 x W280 x D35cm / H18 x W110 x D14"

Weight: 36kg / 79.4lbs
Number of boxes: 2

Box 1: H11 x W287 x D42cm / H4.3 x W113 x D16.5"
 Box 2: H11 x W48 x D34cm / H4.3 x W18.9 x D13.4"