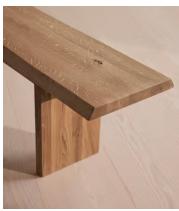

# Matis Bench, Brown Oak, 280cm

€2,450 Regular price €2,083 Member price

Made to order in oak wood distinguished by a characteristic live edge with natural knots and cracks.

Designed to sit alongside our Matis dining table, this bench is crafted from oak wood in a range of oiled finishes. Its design is characterised by raw details that echo the rustic setting of Soho Farmhouse, with no two pieces exactly alike.

#### **Details**

Assembly required: Yes

Composition: Solid European Oak

Finish: Brown Oak Removable legs: Yes Seat depth: 35cm Seat height: 45cm Seat width: 280cm

Under seat clearance: 41cm

**Care instructions**: Dust often using a clean, soft, dry and lint-free cloth. Blot spills immediately and wipe with a clean, damp, cloth. We do not recommend the use of chemical cleansers, abrasives or furniture polish. Avoid contact with water and other liquids.