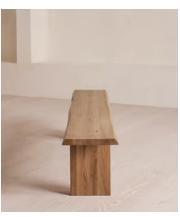

# Matis Bench, Brown Oak, 240cm

€2,200 Regular price €1,870 Member price

Made to order in oak wood distinguished by a characteristic live edge with natural knots and cracks.

Designed to sit alongside our Matis dining table, this bench is crafted from oak wood in a range of oiled finishes. Its design is characterised by raw details that echo the rustic setting of Soho Farmhouse, with no two pieces exactly alike.

### **Details**

Assembly required: Yes

Composition: Solid European Oak

Finish: Brown Oak Removable legs: Yes Seat depth: 35cm Seat height: 45cm Seat width: 240cm

Under seat clearance: 41cm

**Care instructions**: Dust often using a clean, soft, dry and lint-free cloth. Blot spills immediately and wipe with a clean, damp, cloth. We do not recommend the use of chemical cleansers, abrasives or furniture polish. Avoid contact with water and other liquids.