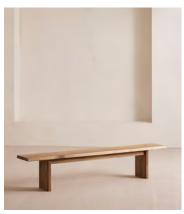

# Matis Bench, Brown Oak, 240cm

€2,200 Regular price €1,870 Member price

Made to order in oak wood distinguished by a characteristic live edge with natural knots and cracks.

Designed to sit alongside our Matis dining table, this bench is crafted from oak wood in a range of oiled finishes. Its design is characterised by raw details that echo the rustic setting of Soho Farmhouse, with no two pieces exactly alike.