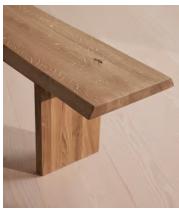

# Matis Bench, Brown Oak, 240cm

€2,200 Regular price €1,870 Member price

Made to order in oak wood distinguished by a characteristic live edge with natural knots and cracks.

Designed to sit alongside our Matis dining table, this bench is crafted from oak wood in a range of oiled finishes. Its design is characterised by raw details that echo the rustic setting of Soho Farmhouse, with no two pieces exactly alike.

### **Details**

Assembly required: Yes

Composition: Solid European Oak

Finish: Brown Oak Removable legs: Yes Seat depth: 35cm Seat height: 45cm Seat width: 240cm

Under seat clearance: 41cm

**Care instructions**: Dust often using a clean, soft, dry and lint-free cloth. Blot spills immediately and wipe with a clean, damp, cloth. We do not recommend the use of chemical cleansers, abrasives or furniture polish. Avoid contact with water and other liquids.