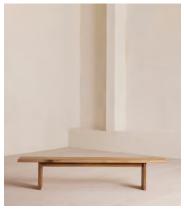

# Matis Bench, Brown Oak, 240cm

€2,200 Regular price €1,870 Member price

Made to order in oak wood distinguished by a characteristic live edge with natural knots and cracks.

Designed to sit alongside our Matis dining table, this bench is crafted from oak wood in a range of oiled finishes. Its design is characterised by raw details that echo the rustic setting of Soho Farmhouse, with no two pieces exactly alike.