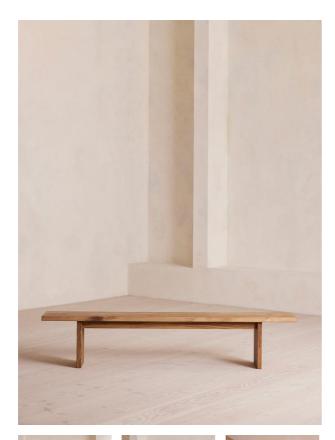

# Matis Bench, Brown Oak, 220cm

## Product details

Made to order in oak wood distinguished by a characteristic live edge with natural knots and cracks.

Designed to sit alongside our Matis dining table, this bench is crafted from oak wood in a range of oiled finishes. Its design is characterised by raw details that echo the rustic setting of Soho Farmhouse, with no two pieces exactly alike.