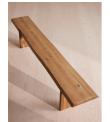

# Matis Bench, Brown Oak, 220cm

## Product details

Made to order in oak wood distinguished by a characteristic live edge with natural knots and cracks.

Designed to sit alongside our Matis dining table, this bench is crafted from oak wood in a range of oiled finishes. Its design is characterised by raw details that echo the rustic setting of Soho Farmhouse, with no two pieces exactly alike.