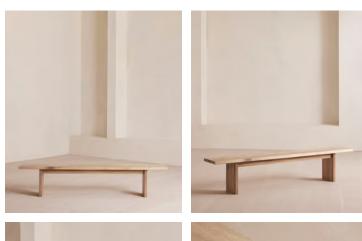

# Matis Bench, White Oak, 240cm

€2,200 Regular price €1,870 Member price

Made to order in oak wood distinguished by a characteristic live edge with natural knots and cracks.

Designed to sit alongside our Matis dining table, this bench is crafted from oak wood in a range of oiled finishes. Its design is characterised by raw details that echo the rustic setting of Soho Farmhouse, with no two pieces exactly alike.

### Dimensions

Dimensions: H45 x W240 x D35cm / H18 x W94 x D14"

Weight: 32kg / 70.5lbs

Number of boxes: 2

- Box 1: H11 x W247 x D42cm / H4.3 x W97.2 x D16.5"
- Box 2: H11 x W48 x D34cm / H4.3 x W18.9 x D13.4"

#### Details

Assembly required: Yes Composition: Solid European Oak Finish: White Oak Removable legs: Yes Seat depth: 35cm Seat height: 45cm Seat width: 240cm Under seat clearance: 41cm

**Care instructions**: Dust often using a clean, soft, dry and lint-free cloth. Blot spills immediately and wipe with a clean, damp, cloth. We do not recommend the use of chemical cleansers, abrasives or furniture polish. Avoid contact with water and other liquids.