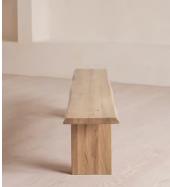

# Matis Bench, White Oak, 240cm

€2,200 Regular price €1,870 Member price

Made to order in oak wood distinguished by a characteristic live edge with natural knots and cracks.

Designed to sit alongside our Matis dining table, this bench is crafted from oak wood in a range of oiled finishes. Its design is characterised by raw details that echo the rustic setting of Soho Farmhouse, with no two pieces exactly alike.

#### Details

Assembly required: Yes Composition: Solid European Oak Finish: White Oak Removable legs: Yes Seat depth: 35cm Seat height: 45cm Seat width: 240cm Under seat clearance: 41cm

**Care instructions**: Dust often using a clean, soft, dry and lint-free cloth. Blot spills immediately and wipe with a clean, damp, cloth. We do not recommend the use of chemical cleansers, abrasives or furniture polish. Avoid contact with water and other liquids.