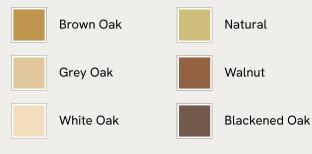

#### Available in 6 colours

#### Details

Assembly required: Yes Composition: Solid European Oak Finish: White Oak Removable legs: Yes Seat depth: 35cm Seat height: 45cm Seat width: 240cm Under seat clearance: 41cm

**Care instructions**: Dust often using a clean, soft, dry and lint-free cloth. Blot spills immediately and wipe with a clean, damp, cloth. We do not recommend the use of chemical cleansers, abrasives or furniture polish. Avoid contact with water and other liquids.