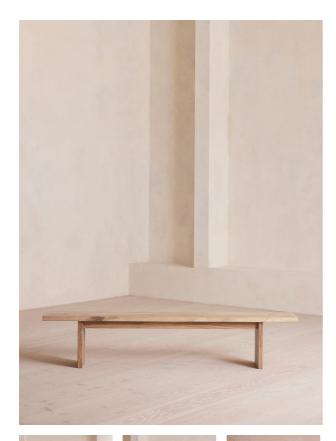

# Matis Bench, White Oak, 220cm

#### Product details

Made to order in oak wood distinguished by a characteristic live edge with natural knots and cracks.

Designed to sit alongside our Matis dining table, this bench is crafted from oak wood in a range of oiled finishes. Its design is characterised by raw details that echo the rustic setting of Soho Farmhouse, with no two pieces exactly alike.

### Dimensions

Product dimensions: H45 x W220 x D35cm / H18 x W87 x D14"  $\,$ 

Product weight: 30kg / 66.1lbs

Number of boxes: 2 \* Box 1 : H11 x W227 x D42cm / H4.3 x W89.4 x D16.5" \* Box 2 : H11 x W48 x D34cm / H4.3 x W18.9 x D13.4"