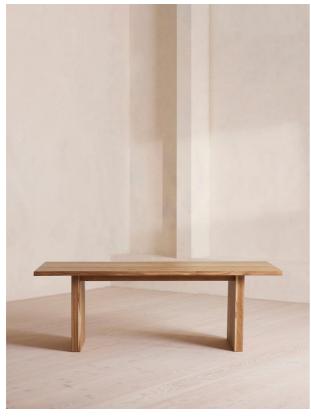

# Matis Dining Table, Brown Oak 220cm

€4,550 Regular

€3,868 Membership

#### Product details

Distinguished by a characteristic live edge with natural knots and cracks that mean no two tables are the same.

Made to order in either walnut or oak wood in a range of finishes, our Matis dining table is characterised by raw details that echo the rustic settings of Soho Farmhouse. This style can seat up to six people and has been treated with a durable oiled finish.

#### **Dimensions**

Product dimensions: H75 x W220 x D100cm / H30 x

W87 x D39"

Product weight: 116kg / 255.7lbs

Number of boxes: 2

\* Box 1 : H17 x W231 x D111cm / H6.7 x W90.9 x

D43.7"

\* Box 2 : H24 x W81 x D75cm / H9.4 x W31.9 x