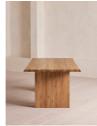

# Matis Dining Table, Brown Oak 220cm

€4,550 Regular

€3,868 Membership

#### Product details

Distinguished by a characteristic live edge with natural knots and cracks that mean no two tables are the same.

Made to order in either walnut or oak wood in a range of finishes, our Matis dining table is characterised by raw details that echo the rustic settings of Soho Farmhouse. This style can seat up to six people and has been treated with a durable oiled finish.

#### **Dimensions**

Product dimensions: H75 x W220 x D100cm / H30 x

W87 x D39"

Product weight: 116kg / 255.7lbs

Number of boxes: 2

\* Box 1 : H17 x W231 x D111cm / H6.7 x W90.9 x

D43.7"

\* Box 2 : H24 x W81 x D75cm / H9.4 x W31.9 x