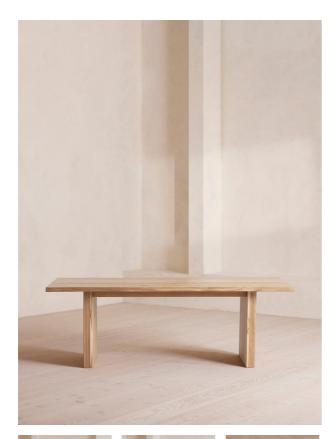

# Matis Dining Table, White Oak 220cm

# Product details

Distinguished by a characteristic live edge with natural knots and cracks that mean no two tables are the same.

Made to order in either walnut or oak wood in a range of finishes, our Matis dining table is characterised by raw details that echo the rustic settings of Soho Farmhouse. This style can seat up to six people and has been treated with a durable oiled finish.

## Dimensions

Product dimensions: H75 x W220 x D100cm / H30 x W87 x D39"

Product weight: 116kg / 255.7lbs

Number of boxes: 2 \* Box 1 : H17 x W231 x D111cm / H6.7 x W90.9 x D43.7" \* Box 2 : H24 x W81 x D75cm / H9.4 x W31.9 x D29.5"