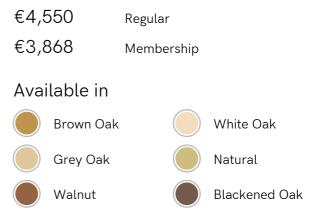

#### Sizes

6-8 Seater, 4-6 Seater, 8-10 Seater

### Details

Assembly required: Yes Care instructions: Dust often using a clean, soft, dry and lint-free cloth. Blot spills immediately and wipe with a clean, damp, cloth. We do not recommend the use of chemical cleansers, abrasives or furniture polish. Avoid contact with water and other liquids. Clearance: 71cm Composition: Solid European Oak Finish: White oak Frame: European oak Hardware: Steel support Removable legs: Yes