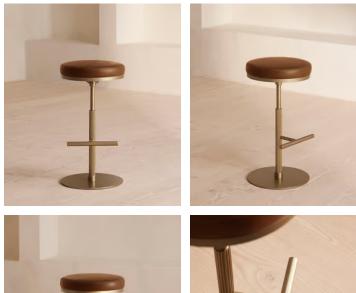

# Wardell Barstool, Leather, Chestnut

€1,600 Regular price €1,360 Member price

Our Wardell bar stool features a round, rotating seat in supple leather, detailed with double top stitching.

Inspired by Soho House Hong Kong, this bar stool has a fixed height central column with fluted detail, which descends to a T-bar footrest in a contemporary brass finish.

### Dimensions

**Dimensions:** H74 x W39 x D39cm / H29 x W15 x D15" **Weight:** 14kg / 30.9lbs

#### Assembly required: No

Composition: Poplar Wood, MDF, Foam, Moore & Giles Leather and Steel Feet: Rubber glide Filling: Foam Frame: Poplar wood, MDF and steel Hardware: Steel upright, base and footrest Removable cushions: No Removable legs: No Seat depth: 38cm Seat height: 74cm Seat width: 38cm Under seat clearance: 64.8cm