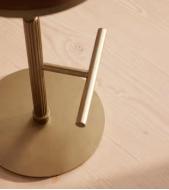

# Wardell Barstool, Leather, Chestnut

€1,600 Regular price €1,360 Member price

Our Wardell bar stool features a round, rotating seat in supple leather, detailed with double top stitching.

Inspired by Soho House Hong Kong, this bar stool has a fixed height central column with fluted detail, which descends to a T-bar footrest in a contemporary brass finish.

#### Assembly required: No

Composition: Poplar Wood, MDF, Foam, Moore & Giles Leather and Steel Feet: Rubber glide Filling: Foam Frame: Poplar wood, MDF and steel Hardware: Steel upright, base and footrest Removable cushions: No Removable legs: No Seat depth: 38cm Seat height: 74cm Seat width: 38cm Under seat clearance: 64.8cm