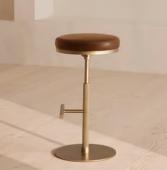

# Wardell Barstool, Leather, Chestnut

€1,600 Regular price €1,360 Member price

Our Wardell bar stool features a round, rotating seat in supple leather, detailed with double top stitching.

Inspired by Soho House Hong Kong, this bar stool has a fixed height central column with fluted detail, which descends to a T-bar footrest in a contemporary brass finish.

### Dimensions

**Dimensions:** H74 x W39 x D39cm / H29 x W15 x D15" **Weight:** 14kg / 30.9lbs