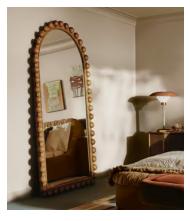

## Emilia Mirror, Floor, Mid Tone

€2,600 Regular price €2,210 Member price

An oversized, arched frame is characterised by carved bobbin detailing.

A centrepiece for your living space or bedroom, the floor-standing Emilia mirror is inspired by the curved silhouettes seen throughout Soho House Rome. Crafted from solid mid-tone ash, its arched frame is characterised by carved bobbin detailing.