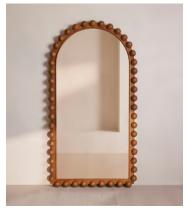

## Emilia Mirror, Floor, Mid Tone

€2,600 Regular price €2,210 Member price

An oversized, arched frame is characterised by carved bobbin detailing.

A centrepiece for your living space or bedroom, the floor-standing Emilia mirror is inspired by the curved silhouettes seen throughout Soho House Rome. Crafted from solid mid-tone ash, its arched frame is characterised by carved bobbin detailing.