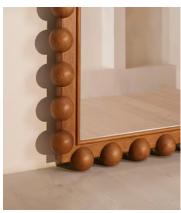

## Emilia Mirror, Floor, Mid Tone

€2,600 Regular price €2,210 Member price

An oversized, arched frame is characterised by carved bobbin detailing.

A centrepiece for your living space or bedroom, the floor-standing Emilia mirror is inspired by the curved silhouettes seen throughout Soho House Rome. Crafted from solid mid-tone ash, its arched frame is characterised by carved bobbin detailing.