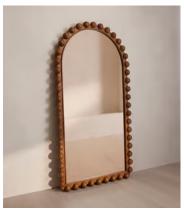

## Emilia Mirror, Floor, Mid Tone

€2,600 Regular price €2,210 Member price

An oversized, arched frame is characterised by carved bobbin detailing.

A centrepiece for your living space or bedroom, the floor-standing Emilia mirror is inspired by the curved silhouettes seen throughout Soho House Rome. Crafted from solid mid-tone ash, its arched frame is characterised by carved bobbin detailing.