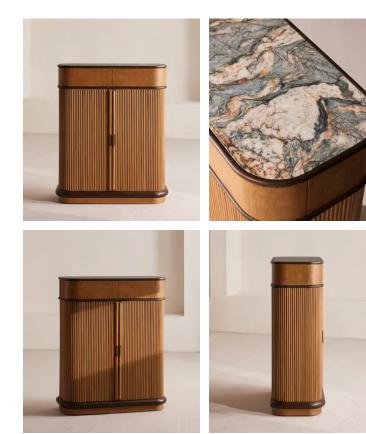

## Dorian Console Unit, Brazilian Quartzite

| €5,200 | Regular price |
|--------|---------------|
| €4,420 | Member price  |

Fitted with two drawers and an adjustable shelf hidden behind tambour doors, this curved, wooden console is defined by its Brazilian quartzite top.

Inspired by the interiors of White City House, the Dorian console has a curved front carved from oak wood in a mix of mid and dark stains. Its ribbed silhouette is finished with a polished Brazilian quartzite top.

## Details

Adjustable shelf?: Yes

Assembly required: Yes

**Composition**: Oak Wood, Poplar Wood, Plywood, MDF, Oak Veneer, Olive Ash Burl Veneer, Stainless Steel and Brazilian Quartzite

Door dimensions: H89 x W69 x D33cm