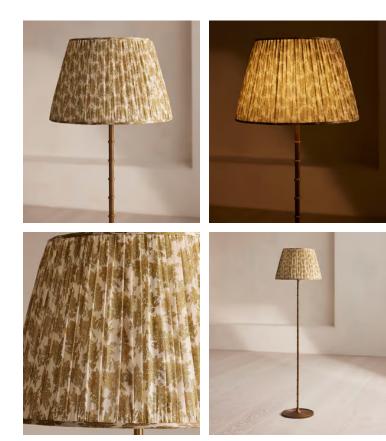

## Babington Floor Shade, 45cm

€490 Regular price €417 Member price

This coned lampshade is made from pleated silk sourced from vintage Indian saris in small batches.

Available in three sizes, the Babington lamp shade is made in the UK using patterned, vintage sari fabrics all hand-selected in India. Styled with our Alexander lighting range, base not included.

## Dimensions

Dimensions: H31 x W45 x D45cm / H12 x W18 x D18" Weight: 1kg / 2.2lbs Packaged dimensions: H50 x W50 x D50cm / H19.7 x W19.7 x D19.7" Packaged weight: 1kg / 2.2lbs