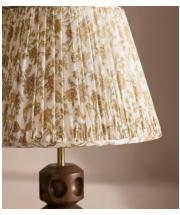

## Babington Table Shade, 35cm

€325 Regular price €276 Member price

This coned lampshade is made from pleated silk sourced from vintage Indian saris in small batches.

Available in three sizes, the Babington lamp shade is made in the UK using patterned, vintage sari fabrics all hand-selected in India. Styled with our Alexander lighting range, base not included.