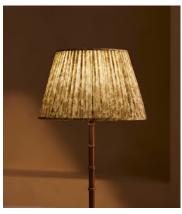

## Babington Table Shade, 35cm

€325 Regular price €276 Member price

This coned lampshade is made from pleated silk sourced from vintage Indian saris in small batches.

Available in three sizes, the Babington lamp shade is made in the UK using patterned, vintage sari fabrics all hand-selected in India. Styled with our Alexander lighting range, base not included.