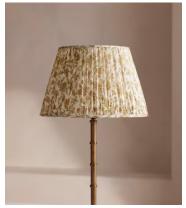

## Babington Table Shade, 35cm

€325 Regular price €276 Member price

This coned lampshade is made from pleated silk sourced from vintage Indian saris in small batches.

Available in three sizes, the Babington lamp shade is made in the UK using patterned, vintage sari fabrics all hand-selected in India. Styled with our Alexander lighting range, base not included.