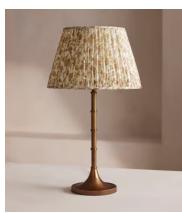

## Babington Table Shade, 35cm

€325 Regular price €276 Member price

This coned lampshade is made from pleated silk sourced from vintage Indian saris in small batches.

Available in three sizes, the Babington lamp shade is made in the UK using patterned, vintage sari fabrics all hand-selected in India. Styled with our Alexander lighting range, base not included.