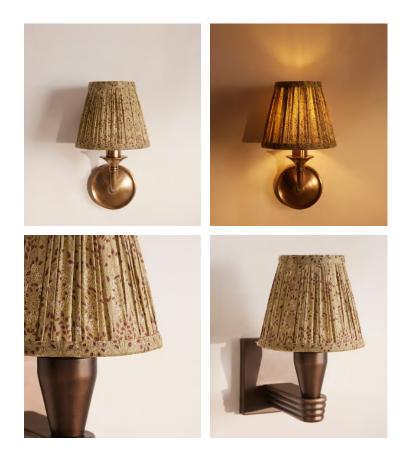

## Babington Candle Shade, 15cm

€180 Regular price €153 Member price

This coned lampshade is made from pleated silk sourced from vintage Indian saris in small batches.

Available in three sizes, the Babington lamp shade is made in the UK using patterned, vintage sari fabrics all hand-selected in India. Styled with our Alexander lighting range, base not included.