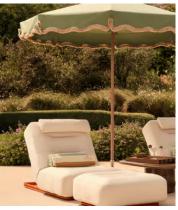

## Celia Loungers, Textured Weave, Natural

€3,900 Regular price €3,315 Member price

Our Celia lounger set features an outdoor armchair and matching ottoman, upholstered in a neutral woven fabric that's both water-repellent and fade-proof. The cushioned profile of our armchair has a sprung seat for further comfort, with two adjustable backrest settings and a removable head cushion. A rust red frame adds a contrasting pop of colour.