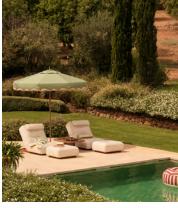

## Celia Loungers, Textured Weave, Natural

€3,900 Regular price €3,315 Member price

Our Celia lounger set features an outdoor armchair and matching ottoman, upholstered in a neutral woven fabric that's both water-repellent and fade-proof. The cushioned profile of our armchair has a sprung seat for further comfort, with two adjustable backrest settings and a removable head cushion. A rust red frame adds a contrasting pop of colour.