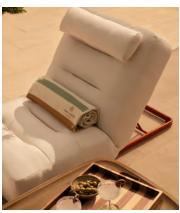

## Celia Loungers, Textured Weave, Natural

€3,900 Regular price €3,315 Member price

Our Celia lounger set features an outdoor armchair and matching ottoman, upholstered in a neutral woven fabric that's both water-repellent and fade-proof. The cushioned profile of our armchair has a sprung seat for further comfort, with two adjustable backrest settings and a removable head cushion. A rust red frame adds a contrasting pop of colour.

## **Details**

Assembly required: No

Composition: Frame: Stainless Steel, Filling: Polyurethane Foam,

Fabric:100% Solution-Dyed Acrylic

Feet: Plastic Glide
Filling: Foam

Frame: Stainless Steel
Removable cushions: No
Seat depth: 64.8cm
Seat height: 31.8cm