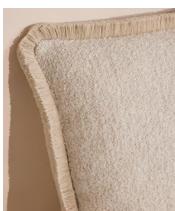

## Elton Square Cushion

€295 Regular price €251 Member price

The Elton cushion is made in the UK and features a woven design on one side with a plain reverse.

Taking inspiration from the coastal surroundings and natural textures of Little Beach House Barcelona, this square cushion is finished with decorative eyelash fringing in a complementary hue.

## **Details**

Composition: 80 % Acrylic, 15% Polyester, 5% Linen

Construction: Woven

Care instructions: Dry Clean Only