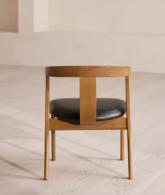

Referencing the seating in Soho House Berlin, this dining chair features a curved support panel crafted from one continuous piece of ash wood. This is then steam bent to form its shape. Keyed mitre joints on the arms add a modern touch, while the chair's deep-sit form is made comfier with a cushion upholstered in smooth Italian leather.