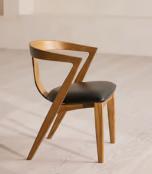

Referencing the seating in Soho House Berlin, this dining chair features a curved support panel crafted from one continuous piece of ash wood. This is then steam bent to form its shape. Keyed mitre joints on the arms add a modern touch, while the chair's deep-sit form is made comfier with a cushion upholstered in smooth Italian leather.