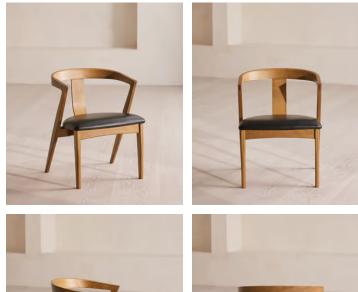

## Edwin Dining Chair, Black Leather

| <del>€1,300</del> | €640 | Regular price |
|-------------------|------|---------------|
| <del>€1,105</del> | €512 | Member price  |

Handcrafted in Italy, the Edwin dining chair blends form and function, harmonising warm tones with smooth curves and a comfy seat.

Referencing the seating in Soho House Berlin, this dining chair features a curved support panel crafted from one continuous piece of ash wood. This is then steam bent to form its shape. Keyed mitre joints on the arms add a modern touch, while the chair's deep-sit form is made comfier with a cushion upholstered in smooth Italian leather.

## Dimensions

**Dimensions:** H72 x W54 x D55cm / H28 x W21 x D22" **Weight:** 8kg / 17.6lbs