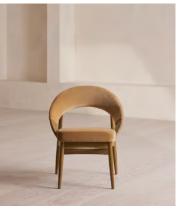

# Lachlan Dining Chair, Velvet, Camel

€1,300 Regular price €1,105 Member price

With a steam-bent beech frame, this Italian-made dining chair curves into an enveloping, tapered back.

Made in Italy from beech wood, the Lachlan dining chair is upholstered in tactile velvet that comes in colourways inspired by Soho House Stockholm.