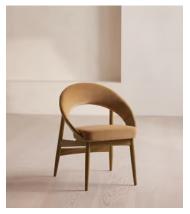

# Lachlan Dining Chair, Velvet, Camel

€1,300 Regular price €1,105 Member price

With a steam-bent beech frame, this Italian-made dining chair curves into an enveloping, tapered back.

Made in Italy from beech wood, the Lachlan dining chair is upholstered in tactile velvet that comes in colourways inspired by Soho House Stockholm.