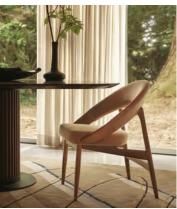

# Lachlan Dining Chair, Velvet, Camel

€1,300 Regular price €1,105 Member price

With a steam-bent beech frame, this Italian-made dining chair curves into an enveloping, tapered back.

Made in Italy from beech wood, the Lachlan dining chair is upholstered in tactile velvet that comes in colourways inspired by Soho House Stockholm.