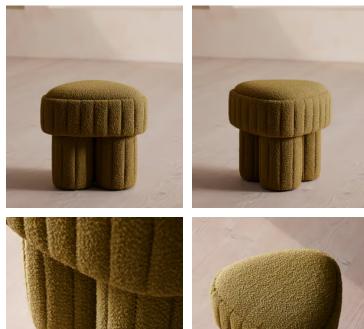

# Rhea Footstool, Boucle, Kelp

€980 Regular price €833 Member price

A unique triangular silhouette is fully upholstered in a fluted wool boucle.

This footstool takes design inspiration from the soft pastel colours seen in and around Soho House Copenhagen. Resting on tripod legs, fluted detail adds a further textural dimension.