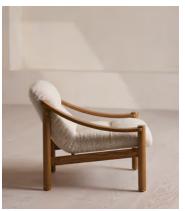

## Karine Armchair, Midtone Oak, Boucle

€1,300 €645 Regular price €1,105 €516 Member price

The laid-back profile of our Karine armchair includes a mid-tone oak frame with tactile boucle upholstery.

Mirroring the design aesthetic of White City House, this accent armchair comes in a variety of colours and fabrics. Each upholstered design features pulled-back button detail and brass accents on top of the arms and around the base.

## **Dimensions**

**Dimensions:** H69 x W72 x D83cm / H27 x W28 x D33"

**Weight:** 16kg / 35.3lbs

## **Details**

Composition: 54% Polyester, 46% Acrylic

Feet: Oak

Filling: Foam and fiber

Frame: Oak and engineered hardwood

Removable cushions: No Removable legs: No Seat depth: 53.3cm Seat height: 38.1cm

Seat width: 57.3cm