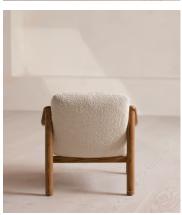

## Karine Armchair, Midtone Oak, Boucle

€1,300 €645 Regular price €1,105 €516 Member price

The laid-back profile of our Karine armchair includes a mid-tone oak frame with tactile boucle upholstery.

Mirroring the design aesthetic of White City House, this accent armchair comes in a variety of colours and fabrics. Each upholstered design features pulled-back button detail and brass accents on top of the arms and around the base.

## **Dimensions**

**Dimensions:** H69 x W72 x D83cm / H27 x W28 x D33"

**Weight:** 16kg / 35.3lbs

## **Details**

Composition: 54% Polyester, 46% Acrylic

Feet: Oak

Filling: Foam and fiber

Frame: Oak and engineered hardwood

Removable cushions: No Removable legs: No Seat depth: 53.3cm Seat height: 38.1cm

Seat width: 57.3cm