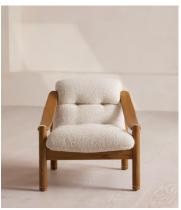

## Karine Armchair, Midtone Oak, Boucle

€1,300 €645 Regular price €1,105 €516 Member price

The laid-back profile of our Karine armchair includes a mid-tone oak frame with tactile boucle upholstery.

Mirroring the design aesthetic of White City House, this accent armchair comes in a variety of colours and fabrics. Each upholstered design features pulled-back button detail and brass accents on top of the arms and around the base.

## **Dimensions**

**Dimensions:** H69 x W72 x D83cm / H27 x W28 x D33"

**Weight:** 16kg / 35.3lbs

## **Details**

Composition: 54% Polyester, 46% Acrylic

Feet: Oak

Filling: Foam and fiber

Frame: Oak and engineered hardwood

Removable cushions: No Removable legs: No Seat depth: 53.3cm Seat height: 38.1cm

Seat width: 57.3cm