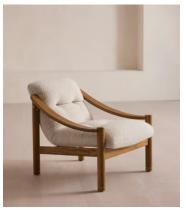

## Karine Armchair, Midtone Oak, Boucle

€1,300 €645 Regular price €1,105 €516 Member price

The laid-back profile of our Karine armchair includes a mid-tone oak frame with tactile boucle upholstery.

Mirroring the design aesthetic of White City House, this accent armchair comes in a variety of colours and fabrics. Each upholstered design features pulled-back button detail and brass accents on top of the arms and around the base.

## **Dimensions**

**Dimensions:** H69 x W72 x D83cm / H27 x W28 x D33"

**Weight:** 16kg / 35.3lbs

## **Details**

Composition: 54% Polyester, 46% Acrylic

Feet: Oak

Filling: Foam and fiber

Frame: Oak and engineered hardwood

Removable cushions: No Removable legs: No Seat depth: 53.3cm Seat height: 38.1cm

Seat width: 57.3cm