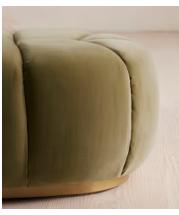

#### **Details**

Composition: 85% Cotton, 15% Polyester (100% Cotton Pile)

Construction: Corner blocked, stapled and glued

Feet: Brass

Filling: Foam wih fiber

Frame: Engineered hardwood Removable cushions: No Removable legs: No Seat depth: 67cm