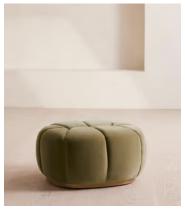

# Garret Footstool, Velvet ,Lichen

€1,050 Regular price €893 Member price

A rounded footstool shaped for optimal comfort in a choice of fabrics with a contemporary brass base.

The Garret footstool is designed to accompany our Garret armchair, a style that's found in our Houses around the world.

### **Dimensions**

Dimensions: H40 x W79 x D67cm / H16 x W31 x D26"

**Weight:** 20kg / 44.1lbs

Packaged dimensions: H42 x W82 x D71cm / H16.5 x W32.3 x D28"

Packaged weight: 20kg / 44.1lbs