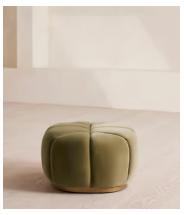

# Garret Footstool, Velvet ,Lichen

€1,050 Regular price €893 Member price

A rounded footstool shaped for optimal comfort in a choice of fabrics with a contemporary brass base.

The Garret footstool is designed to accompany our Garret armchair, a style that's found in our Houses around the world.

### **Dimensions**

Dimensions: H40 x W79 x D67cm / H16 x W31 x D26"

**Weight:** 20kg / 44.1lbs

Packaged dimensions: H42 x W82 x D71cm / H16.5 x W32.3 x D28"

Packaged weight: 20kg / 44.1lbs