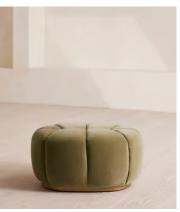

# Garret Footstool, Velvet ,Lichen

€1,050 Regular price €893 Member price

A rounded footstool shaped for optimal comfort in a choice of fabrics with a contemporary brass base.

The Garret footstool is designed to accompany our Garret armchair, a style that's found in our Houses around the world.

### **Dimensions**

Dimensions: H40 x W79 x D67cm / H16 x W31 x D26"

**Weight:** 20kg / 44.1lbs

Packaged dimensions: H42 x W82 x D71cm / H16.5 x W32.3 x D28"

Packaged weight: 20kg / 44.1lbs