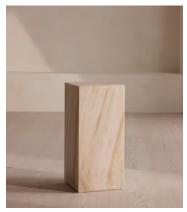

## Delos Plinth, Wood Onyx, Large

€2,200 €1,100 Regular price €1,870 €880 Member price

This plinth is carved from a special variation of onyx that closely mimics the appearance of wood.

The Delos plinth has a minimalist silhouette available in a choice of stone. Wood onyx is a natural stone characterised by light-coloured patterning that closely resembles the look of wood.