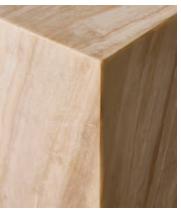

## Delos Plinth, Wood Onyx, Large

€2,200 €1,100 Regular price €1,870 €880 Member price

This plinth is carved from a special variation of onyx that closely mimics the appearance of wood.

The Delos plinth has a minimalist silhouette available in a choice of stone. Wood onyx is a natural stone characterised by light-coloured patterning that closely resembles the look of wood.

## **Details**

Assembly required: No

Composition: Poplar Wood, Plywood and Wood Onyx

Feet: Plastic Glide
Frame: Poplar Wood

**Care instructions**: Wipe with a damp cloth. Do not use acidic detergents or abrasive products like bleach, steel wool etc. Marble is a naturally porous material, and so spills must be wiped immediately to avoid staining. Read more about looking after your marble in our marble care guide.