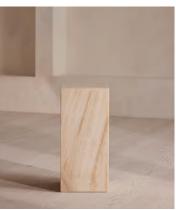

## Delos Plinth, Wood Onyx, Large

€2,200 €1,100 Regular price €1,870 €880 Member price

This plinth is carved from a special variation of onyx that closely mimics the appearance of wood.

The Delos plinth has a minimalist silhouette available in a choice of stone. Wood onyx is a natural stone characterised by light-coloured patterning that closely resembles the look of wood.