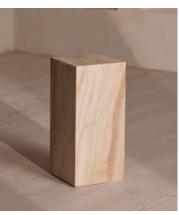

## Delos Plinth, Wood Onyx, Large

€2,200 €1,100 Regular price €1,870 €880 Member price

This plinth is carved from a special variation of onyx that closely mimics the appearance of wood.

The Delos plinth has a minimalist silhouette available in a choice of stone. Wood onyx is a natural stone characterised by light-coloured patterning that closely resembles the look of wood.