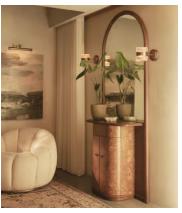

## Aristo Entryway Unit, Michelangelo Marble

€5,850 Regular price €4,973 Member price

This unit houses an arched mirror that sits on top of honed Michelangelo marble.

Sitting against a ribbed back, the curved storage space of the Aristo entryway unit is made from a light olive ash burl that contrasts against dark brown oak wood. The unit is fitted with a single shelf that has an intense black marble inlay characterised by both gold and white veining.