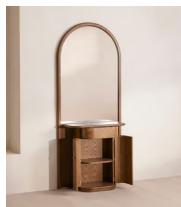

## **Details**

Adjustable shelf?: Yes
Assembly required: Yes

Composition: Oak Wood, MDF, Plywood, Oak Veneer, Olive Ash Burl

Veneer, Michelangelo Marble, Mirror and Brass

Door dimensions: H61 x W45 x D28cm Drawer dimensions: H7 x W34 xD25cm

Feet: Plastic Glide

Finish: Mid-Tone Oak and Burl, Antique Brass and Honed Marble

Frame: Oak wood and MDF

Handles: Brass

Wood finish: Mid-tone

**Care instructions**: Dust often using a clean, soft, dry and lint-free cloth. Blot spills immediately and wipe with a clean, damp, cloth. We do not recommend the use of chemical cleansers, abrasives or furniture polish. Avoid contact with water and other liquids. Always use a coaster.