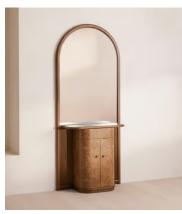

## Aristo Entryway Unit, Michelangelo Marble

€5,850 Regular price €4,973 Member price

This unit houses an arched mirror that sits on top of honed Michelangelo marble.

Sitting against a ribbed back, the curved storage space of the Aristo entryway unit is made from a light olive ash burl that contrasts against dark brown oak wood. The unit is fitted with a single shelf that has an intense black marble inlay characterised by both gold and white veining.

## **Dimensions**

**Dimensions:** H220 x W95 x D36cm / H87 x W37 x D14"

Weight: 71kg / 156.5lbs

Number of boxes: 2

Box 1: H115 x W102 x D52cm / H45.3 x W40.2 x D20.5"
 Box 2: H113 x W238 x D25cm / H44.5 x W93.7 x D9.8"

## **Details**

Adjustable shelf?: Yes
Assembly required: Yes

Composition: Oak Wood, MDF, Plywood, Oak Veneer, Olive Ash Burl

Veneer, Michelangelo Marble, Mirror and Brass

Door dimensions: H61 x W45 x D28cm Drawer dimensions: H7 x W34 xD25cm