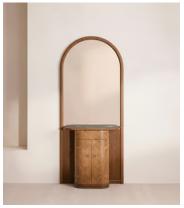

## Aristo Entryway Unit, Michelangelo Marble

€5,850 Regular price €4,973 Member price

This unit houses an arched mirror that sits on top of honed Michelangelo marble.

Sitting against a ribbed back, the curved storage space of the Aristo entryway unit is made from a light olive ash burl that contrasts against dark brown oak wood. The unit is fitted with a single shelf that has an intense black marble inlay characterised by both gold and white veining.

## **Dimensions**

**Dimensions:** H220 x W95 x D36cm / H87 x W37 x D14"

Weight: 71kg / 156.5lbs

Number of boxes: 2

Box 1: H115 x W102 x D52cm / H45.3 x W40.2 x D20.5"
 Box 2: H113 x W238 x D25cm / H44.5 x W93.7 x D9.8"

## **Details**

Adjustable shelf?: Yes
Assembly required: Yes

Composition: Oak Wood, MDF, Plywood, Oak Veneer, Olive Ash Burl

Veneer, Michelangelo Marble, Mirror and Brass

Door dimensions: H61 x W45 x D28cm Drawer dimensions: H7 x W34 xD25cm