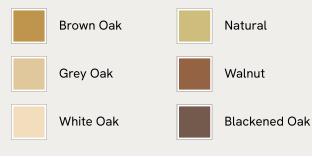

## SOHO HOME





#### Available in 6 colours



#### Available in 3 sizes

| 2-3 Seater | (H45 x W220 x D35cm / H18 x W87 x D14") |
|------------|-----------------------------------------|
| 3-4 Seater | (H45 x W240 x D35cm / H18 x W94 x D14") |
|            |                                         |

4-5 Seater (H45 x W280 x D35cm / H18 x W110 x D14")

# Matis Bench, Walnut, 240cm

| €3,150 | Regular price |
|--------|---------------|
| €2,678 | Member price  |

Made to order in oak wood distinguished by a characteristic live edge with natural knots and cracks.

Designed to sit alongside our Matis dining table, this bench is crafted from oak wood in a range of oiled finishes. Its design is characterised by raw details that echo the rustic setting of Soho Farmhouse, with no two pieces exactly alike.

### Dimensions

Dimensions: H45 x