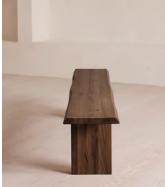

# Matis Bench, Walnut, 240cm

| €3,150 | Regular price |
|--------|---------------|
| €2,678 | Member price  |

Made to order in oak wood distinguished by a characteristic live edge with natural knots and cracks.

Designed to sit alongside our Matis dining table, this bench is crafted from oak wood in a range of oiled finishes. Its design is characterised by raw details that echo the rustic setting of Soho Farmhouse, with no two pieces exactly alike.

#### Details

Assembly required: Yes Composition: Solid American Walnut Finish: Walnut Removable legs: Yes Seat depth: 35cm Seat height: 45cm Seat width: 240cm Under seat clearance: 41cm

**Care instructions**: Dust often using a clean, soft, dry and lint-free cloth. Blot spills immediately and wipe with a clean, damp, cloth. We do not recommend the use of chemical cleansers, abrasives or furniture polish. Avoid contact with water and other liquids.