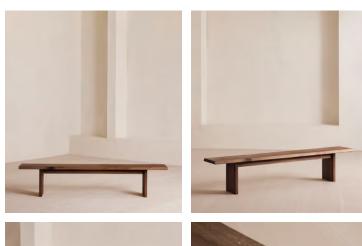

# Matis Bench, Walnut, 240cm

| €3,150 | Regular price |
|--------|---------------|
| €2,678 | Member price  |

Made to order in oak wood distinguished by a characteristic live edge with natural knots and cracks.

Designed to sit alongside our Matis dining table, this bench is crafted from oak wood in a range of oiled finishes. Its design is characterised by raw details that echo the rustic setting of Soho Farmhouse, with no two pieces exactly alike.

#### Details

Assembly required: Yes Composition: Solid American Walnut Finish: Walnut Removable legs: Yes Seat depth: 35cm Seat height: 45cm Seat width: 240cm Under seat clearance: 41cm

**Care instructions**: Dust often using a clean, soft, dry and lint-free cloth. Blot spills immediately and wipe with a clean, damp, cloth. We do not recommend the use of chemical cleansers, abrasives or furniture polish. Avoid contact with water and other liquids.