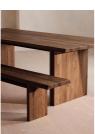

# Matis Bench, Walnut, 220cm

#### Product details

Made to order in oak wood distinguished by a characteristic live edge with natural knots and cracks.

Designed to sit alongside our Matis dining table, this bench is crafted from oak wood in a range of oiled finishes. Its design is characterised by raw details that echo the rustic setting of Soho Farmhouse, with no two pieces exactly alike.