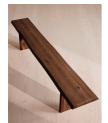

# Matis Bench, Walnut, 220cm

#### Product details

Made to order in oak wood distinguished by a characteristic live edge with natural knots and cracks.

Designed to sit alongside our Matis dining table, this bench is crafted from oak wood in a range of oiled finishes. Its design is characterised by raw details that echo the rustic setting of Soho Farmhouse, with no two pieces exactly alike.

### Dimensions

Product dimensions: H45 x W220 x D35cm / H18 x W87 x D14"  $\,$ 

Product weight: 30kg / 66.1lbs

Number of boxes: 2 \* Box 1 : H11 x W227 x D42cm / H4.3 x W89.4 x D16.5" \* Box 2 : H11 x W48 x D34cm / H4.3 x W18.9 x D13.4"