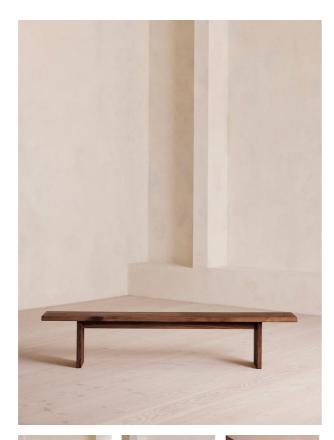

# Matis Bench, Walnut, 220cm

#### Product details

Made to order in oak wood distinguished by a characteristic live edge with natural knots and cracks.

Designed to sit alongside our Matis dining table, this bench is crafted from oak wood in a range of oiled finishes. Its design is characterised by raw details that echo the rustic setting of Soho Farmhouse, with no two pieces exactly alike.

### Dimensions

Product dimensions: H45 x W220 x D35cm / H18 x W87 x D14"  $\,$ 

Product weight: 30kg / 66.1lbs

Number of boxes: 2 \* Box 1 : H11 x W227 x D42cm / H4.3 x W89.4 x D16.5" \* Box 2 : H11 x W48 x D34cm / H4.3 x W18.9 x D13.4"