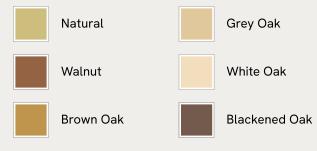

#### Available in 6 colours

#### Details

Assembly required: Yes Composition: Solid European Oak Finish: Grey Oak Removable legs: Yes Seat depth: 35cm Seat height: 45cm Seat width: 280cm Under seat clearance: 41cm

**Care instructions**: Dust often using a clean, soft, dry and lint-free cloth. Blot spills immediately and wipe with a clean, damp, cloth. We do not recommend the use of chemical cleansers, abrasives or furniture polish. Avoid contact with water and other liquids.