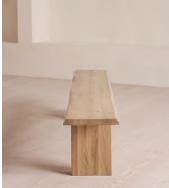

# Matis Bench, Grey Oak, 280cm

| €2,450 | Regular price |
|--------|---------------|
| €2,083 | Member price  |

Made to order in oak wood distinguished by a characteristic live edge with natural knots and cracks.

Designed to sit alongside our Matis dining table, this bench is crafted from oak wood in a range of oiled finishes. Its design is characterised by raw details that echo the rustic setting of Soho Farmhouse, with no two pieces exactly alike.

#### Details

Assembly required: Yes Composition: Solid European Oak Finish: Grey Oak Removable legs: Yes Seat depth: 35cm Seat height: 45cm Seat width: 280cm Under seat clearance: 41cm

**Care instructions**: Dust often using a clean, soft, dry and lint-free cloth. Blot spills immediately and wipe with a clean, damp, cloth. We do not recommend the use of chemical cleansers, abrasives or furniture polish. Avoid contact with water and other liquids.