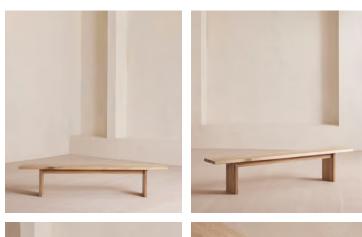

# Matis Bench, Grey Oak, 280cm

| €2,450 | Regular price |
|--------|---------------|
| €2,083 | Member price  |

Made to order in oak wood distinguished by a characteristic live edge with natural knots and cracks.

Designed to sit alongside our Matis dining table, this bench is crafted from oak wood in a range of oiled finishes. Its design is characterised by raw details that echo the rustic setting of Soho Farmhouse, with no two pieces exactly alike.

#### Details

Assembly required: Yes Composition: Solid European Oak Finish: Grey Oak Removable legs: Yes Seat depth: 35cm Seat height: 45cm Seat width: 280cm Under seat clearance: 41cm

**Care instructions**: Dust often using a clean, soft, dry and lint-free cloth. Blot spills immediately and wipe with a clean, damp, cloth. We do not recommend the use of chemical cleansers, abrasives or furniture polish. Avoid contact with water and other liquids.