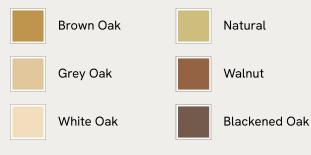

#### Available in 6 colours

#### Details

Assembly required: Yes Composition: Solid European Oak Finish: Grey Oak Removable legs: Yes Seat depth: 35cm Seat height: 45cm Seat width: 240cm Under seat clearance: 41cm

**Care instructions**: Dust often using a clean, soft, dry and lint-free cloth. Blot spills immediately and wipe with a clean, damp, cloth. We do not recommend the use of chemical cleansers, abrasives or furniture polish. Avoid contact with water and other liquids.