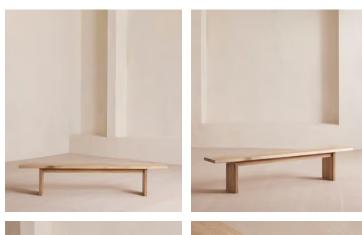

# Matis Bench, Grey Oak, 240cm

€2,250 Regular price €1,913 Member price

Made to order in oak wood distinguished by a characteristic live edge with natural knots and cracks.

Designed to sit alongside our Matis dining table, this bench is crafted from oak wood in a range of oiled finishes. Its design is characterised by raw details that echo the rustic setting of Soho Farmhouse, with no two pieces exactly alike.

#### Details

Assembly required: Yes Composition: Solid European Oak Finish: Grey Oak Removable legs: Yes Seat depth: 35cm Seat height: 45cm Seat width: 240cm Under seat clearance: 41cm

**Care instructions**: Dust often using a clean, soft, dry and lint-free cloth. Blot spills immediately and wipe with a clean, damp, cloth. We do not recommend the use of chemical cleansers, abrasives or furniture polish. Avoid contact with water and other liquids.