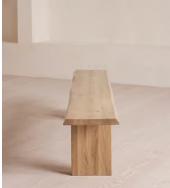

# Matis Bench, Grey Oak, 240cm

€2,250 Regular price €1,913 Member price

Made to order in oak wood distinguished by a characteristic live edge with natural knots and cracks.

Designed to sit alongside our Matis dining table, this bench is crafted from oak wood in a range of oiled finishes. Its design is characterised by raw details that echo the rustic setting of Soho Farmhouse, with no two pieces exactly alike.

#### Details

Assembly required: Yes Composition: Solid European Oak Finish: Grey Oak Removable legs: Yes Seat depth: 35cm Seat height: 45cm Seat width: 240cm Under seat clearance: 41cm

**Care instructions**: Dust often using a clean, soft, dry and lint-free cloth. Blot spills immediately and wipe with a clean, damp, cloth. We do not recommend the use of chemical cleansers, abrasives or furniture polish. Avoid contact with water and other liquids.