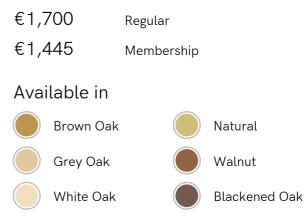

#### Details

Assembly required: Yes Care instructions: Dust often using a clean, soft, dry and lint-free cloth. Blot spills immediately and wipe with a clean, damp, cloth. We do not recommend the use of chemical cleansers, abrasives or furniture polish. Avoid contact with water and other liquids. Composition: Solid European Oak Finish: Grey Oak Removable legs: Yes Seat depth: 35cm Seat height: 45cm Seat width: 220cm Under seat clearance: 41cm