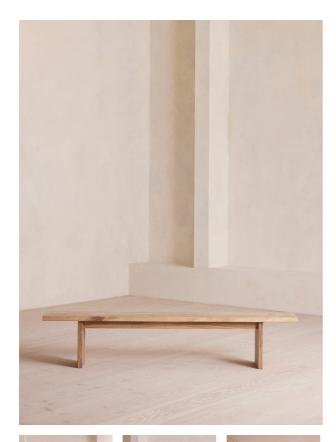

# Matis Bench, Grey Oak, 220cm

#### Product details

Made to order in oak wood distinguished by a characteristic live edge with natural knots and cracks.

Designed to sit alongside our Matis dining table, this bench is crafted from oak wood in a range of oiled finishes. Its design is characterised by raw details that echo the rustic setting of Soho Farmhouse, with no two pieces exactly alike.

### Dimensions

Product dimensions: H45 x W220 x D35cm / H18 x W87 x D14"  $\,$ 

Product weight: 30kg / 66.1lbs

Number of boxes: 2 \* Box 1 : H11 x W227 x D42cm / H4.3 x W89.4 x D16.5" \* Box 2 : H11 x W48 x D34cm / H4.3 x W18.9 x D13.4"