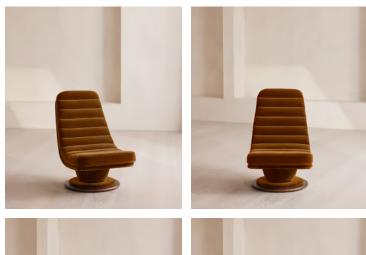

# Albert Armchair, Velvet, Mustard

€2,200 Regular price€1,870 Member price

Distinguished by a tall, laid-back profile fully upholstered in channelled velvet.

Inspired by the seating styles of 180 House, the Albert armchair is fully upholstered in a mustard velvet. Softened by a curved edge, its solid oak base swivels 360 degrees for multiple viewpoints around the room.

### Dimensions

Dimensions: H104 x W67 x D96cm / H41 x W26 x D38" Weight: 40kg / 88.2lbs Packaged dimensions: H44 x W71 x D62cm / H17.3 x W28 x D24.4"

### Details

Composition: 85% Cotton, 15% Polyester (100% Cotton Pile) Feet: Oak and metal swivel base Filling: Foam and fiber Frame: Oak and engineered hardwood Removable cushions: No Removable legs: No Seat depth: 96.3cm Seat height: 43.6cm Seat width: 66.9cm Care instructions: Professional upholstery cleaner only.