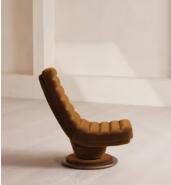

# Albert Armchair, Velvet, Mustard

€2,200 Regular price€1,870 Member price

Distinguished by a tall, laid-back profile fully upholstered in channelled velvet.

Inspired by the seating styles of 180 House, the Albert armchair is fully upholstered in a mustard velvet. Softened by a curved edge, its solid oak base swivels 360 degrees for multiple viewpoints around the room.

### Dimensions

Dimensions: H104 x W67 x D96cm / H41 x W26 x D38" Weight: 40kg / 88.2lbs Packaged dimensions: H44 x W71 x D62cm / H17.3 x W28 x D24.4"

### Details

Composition: 85% Cotton, 15% Polyester (100% Cotton Pile) Feet: Oak and metal swivel base Filling: Foam and fiber Frame: Oak and engineered hardwood Removable cushions: No Removable legs: No Seat depth: 96.3cm Seat height: 43.6cm Seat width: 66.9cm Care instructions: Professional upholstery cleaner only.