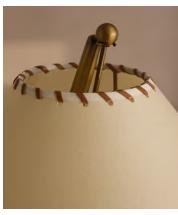

## Wren Floor Lamp

€1,300 Regular price €1,105 Member price

An angled, tapered parchment shade detailing with a leather lace trim complements a slanted oak base.

Stabilised by a circular cast iron base, the angular stem of our Wren floor lamp is carved from solid oak. At the top, a tapered shade is crafted from light-coloured parchment to let a soft, warm light shine through, and is finished with a contrasting leather lace trim.

IP Rating: IP20

Shade dimensions: H24 x W50cm

Voltage: 220-240V

**Care instructions**: Clean with a soft dry cloth only. Do not use polishing agents, harsh chemicals or abrasive cleaners as they may damage the finish. Always switch off the electricity supply before cleaning.