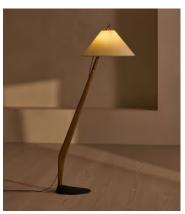

## Wren Floor Lamp

€1,300 Regular price €1,105 Member price

An angled, tapered parchment shade detailing with a leather lace trim complements a slanted oak base.

Stabilised by a circular cast iron base, the angular stem of our Wren floor lamp is carved from solid oak. At the top, a tapered shade is crafted from light-coloured parchment to let a soft, warm light shine through, and is finished with a contrasting leather lace trim.