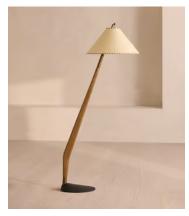

## Wren Floor Lamp

€1,300 Regular price €1,105 Member price

An angled, tapered parchment shade detailing with a leather lace trim complements a slanted oak base.

Stabilised by a circular cast iron base, the angular stem of our Wren floor lamp is carved from solid oak. At the top, a tapered shade is crafted from light-coloured parchment to let a soft, warm light shine through, and is finished with a contrasting leather lace trim.

## **Dimensions**

Dimensions: H160 x W50 x D61cm / H63 x W20 x D24"

Weight: 10.7kg / 23.6lbs

Number of boxes: 2