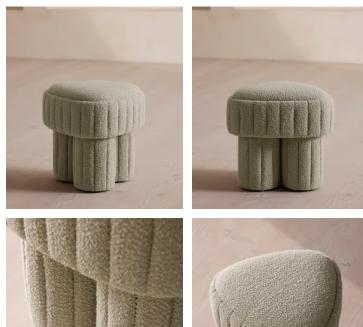

# Rhea Footstool, Boucle, Pistachio

A unique triangular silhouette is fully upholstered in a textured wool boucle.

This footstool takes design inspiration from the soft pastel colours seen in and around Soho House Copenhagen. Resting on tripod legs, fluted detail adds a further textural dimension.

### Dimensions

**Dimensions:** H44 x W45 x D44cm / H17 x W18 x D17" **Weight:** 9kg / 19.8lbs

### Details

Composition: 54% Wool, 21% Recycled Cotton, 15% Viscose, 10% Linen Feet: Birch Filling: Foam and fiber Frame: Birch and engineered hardwood Removable cushions: No Removable legs: No Seat depth: 43.5cm Seat height: 44cm Seat width: 45cm Care instructions: Professional upholstery cleaner only