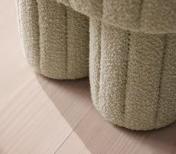

# Rhea Footstool, Boucle, Pistachio

A unique triangular silhouette is fully upholstered in a textured wool boucle.

This footstool takes design inspiration from the soft pastel colours seen in and around Soho House Copenhagen. Resting on tripod legs, fluted detail adds a further textural dimension.

### Details

Composition: 54% Wool, 21% Recycled Cotton, 15% Viscose, 10% Linen Feet: Birch Filling: Foam and fiber Frame: Birch and engineered hardwood Removable cushions: No Removable legs: No Seat depth: 43.5cm Seat height: 44cm Seat width: 45cm Care instructions: Professional upholstery cleaner only