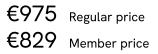

## SOHO HOME





#### Available in 2 boucles

Pistachio







# Rhea Footstool, Boucle, Pistachio



A unique triangular silhouette is fully upholstered in a textured wool boucle.

This footstool takes design inspiration from the soft pastel colours seen in and around Soho House Copenhagen. Resting on tripod legs, fluted detail adds a further textural dimension.

### Dimensions

**Dimensions:** H44 x W45 x D44cm / H17 x W18 x D17" **Weight:** 9kg / 19.8lbs

### Details

Composition: 54% Wool, 21% Recycled Cotton, 15% Viscose, 10% Linen Feet: Birch Filling: Foam and fiber Frame: Birch and engineered hardwood Removable cushions: No Removable legs: No Seat depth: 43.5cm Seat height: 44cm Seat width: 45cm Care instructions: Professional upholstery cleaner only