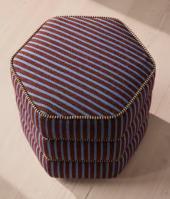

## SOHO HOME

| <del>€835</del> | €420 | Regular price |
|-----------------|------|---------------|
| <del>€710</del> | €336 | Member price  |

A stacked, hexagonal silhouette is defined by richly coloured Kortini Stripe upholstery.

An extension of our Lyla range, this footstool is enlivened with a colourful striped boucle, contrasting striped velvet piping and solid birch legs.