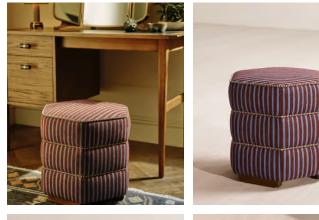

## SOHO HOME

| <del>€835</del> | €420 | Regular price |
|-----------------|------|---------------|
| <del>€710</del> | €336 | Member price  |

A stacked, hexagonal silhouette is defined by richly coloured Kortini Stripe upholstery.

An extension of our Lyla range, this footstool is enlivened with a colourful striped boucle, contrasting striped velvet piping and solid birch legs.