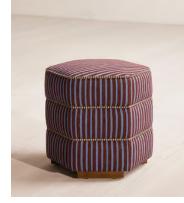

## SOHO HOME

| <del>€835</del> | €420 | Regular price |
|-----------------|------|---------------|
| <del>€710</del> | €336 | Member price  |

A stacked, hexagonal silhouette is defined by richly coloured Kortini Stripe upholstery.

An extension of our Lyla range, this footstool is enlivened with a colourful striped boucle, contrasting striped velvet piping and solid birch legs.